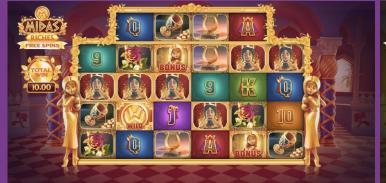

### **GAME DESCRIPTION**

Prepare to reveal the Riches of Midas and grab the gold! Great ready for the Midas touch in this epic cascading ways slot like no other. Activate the golden tracker on any spin for the golden touch and spawn wilds with any matching symbols in the reels below. Trigger Free Spins with 3 or more Bonus symbols on any spin, or land 3 or more during the Midas' Golden Tracker spin to active Golden Free Spins for even more ways to win big.

#### **FREE SPINS**

3 to 6 Bonus Symbols will trigger Free Spins, which will go from 6 to 12 Free Spins (depending on the amount of Bonus Symbols).
Golden Tracker will remain active for the duration of the Free Spins.
These Free Spins could be retriggered when 2 (or more)
Bonus Symbols are displayed.