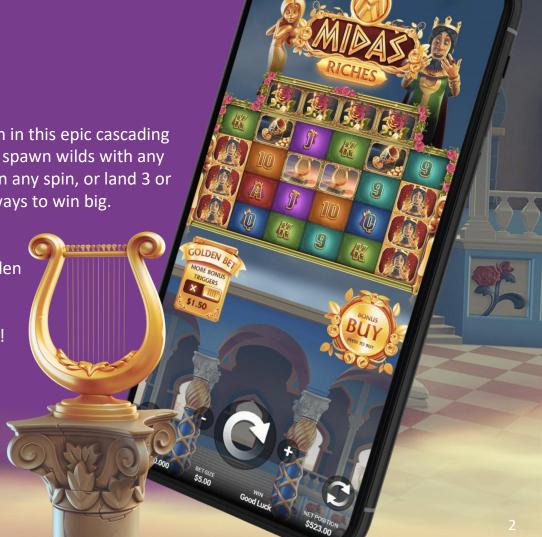

### **GAME DESCRIPTION**

Prepare to reveal the Riches of Midas and grab the gold! Great ready for the Midas touch in this epic cascading ways slot like no other. Activate the golden tracker on any spin for the golden touch and spawn wilds with any matching symbols in the reels below. Trigger Free Spins with 3 or more Bonus symbols on any spin, or land 3 or more during the Midas' Golden Tracker spin to active Golden Free Spins for even more ways to win big.

Watch out during Free Spins with the golden tracker active every spin, as well as only needing 2 or more Bonus symbols to win additional Free Spins, and if you've got the golden touch, in Golden Free Spins experience the epic increasing multiplier on any cascade as well for colossal big win potential fit for a King. Play from as little as 10p, and with Golden Bet and two Bonus Buys available Midas Riches really offers the golden standard!

### **GOLDEN TRACKER**

• Random feature on any spin: any matching symbols from the tracker to the main reel will turn into a Golden WILD. WILDS are only available in reels 2, 3, 4 and 5 From the transformation of a symbol from the Golden Tracker (i.e. a Q symbol in the tracker turns any Queen into a wild).

#### **FREE SPINS**

3 to 6 Bonus Symbols will trigger Free Spins, which will go from 6 to 12 Free Spins (depending on the amount of Bonus Symbols).
Golden Tracker will remain active for the duration of the Free Spins.
These Free Spins could be retriggered when 2 (or more)
Bonus Symbols are displayed.

## **GOLDEN FREE SPINS**

• They'll be activated once triggering Free Spins when Golden Tracker is also enabled. An increasing multiplier will be added to Free Spins which will increase with every single win within Free Spins.