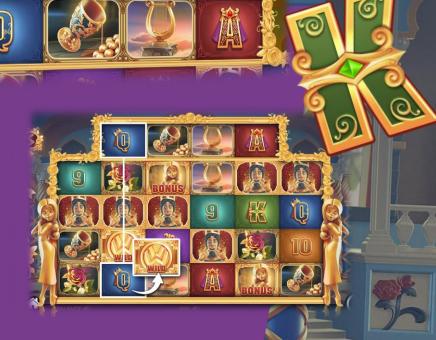

### **GOLDEN TRACKER**

• Random feature on any spin: any matching symbols from the tracker to the main reel will turn into a Golden WILD. WILDS are only available in reels 2, 3, 4 and 5 From the transformation of a symbol from the Golden Tracker (i.e. a Q symbol in the tracker turns any Queen into a wild).