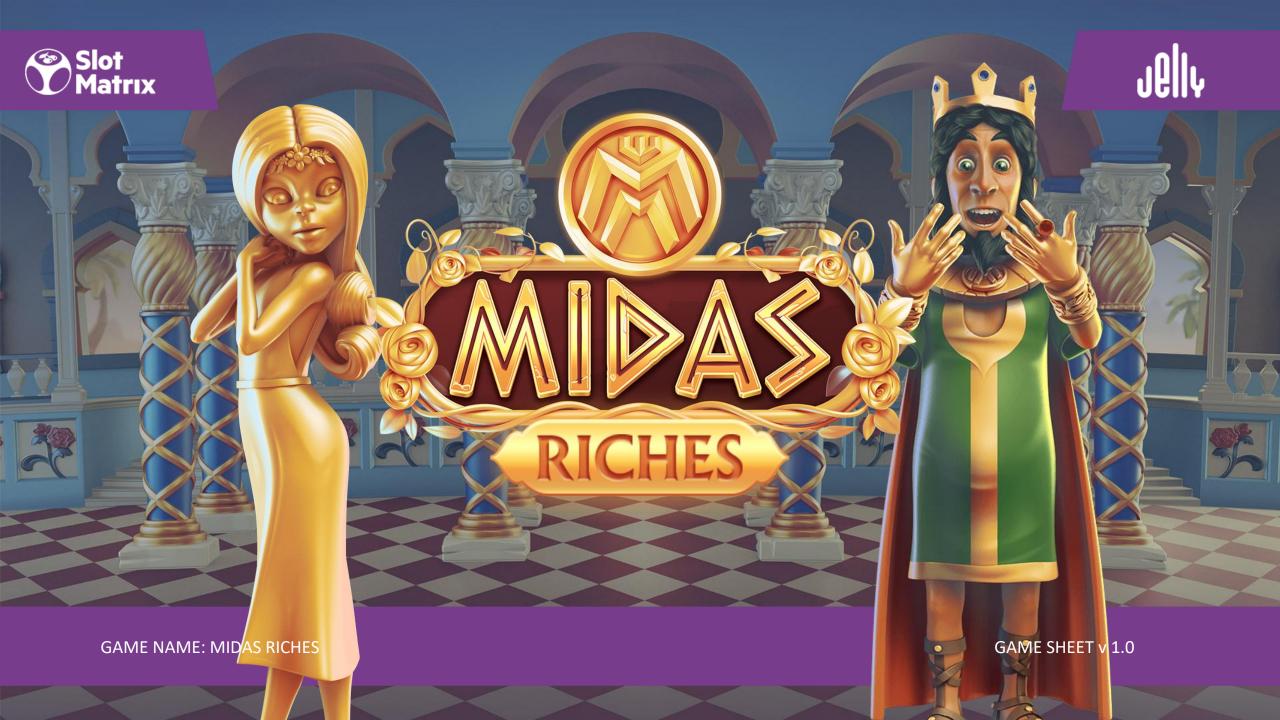

### **GAME DESCRIPTION**

Prepare to reveal the Riches of Midas and grab the gold! Great ready for the Midas touch in this epic cascading ways slot like no other. Activate the golden tracker on any spin for the golden touch and spawn wilds with any matching symbols in the reels below. Trigger Free Spins with 3 or more Bonus symbols on any spin, or land 3 or more during the Midas' Golden Tracker spin to active Golden Free Spins for even more ways to win big.

Watch out during Free Spins with the golden tracker active every spin, as well as only needing 2 or more Bonus symbols to win additional Free Spins, and if you've got the golden touch, in Golden Free Spins experience the epic increasing multiplier on any cascade as well for colossal big win potential fit for a King. Play from as little as 10p, and with Golden Bet and two Bonus Buys available Midas Riches really offers the golden standard!