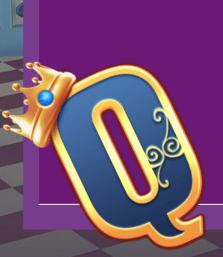

### **GOLDEN TRACKER**

• Random feature on any spin: any matching symbols from the tracker to the main reel will turn into a Golden WILD. WILDS are only available in reels 2, 3, 4 and 5 From the transformation of a symbol from the Golden Tracker (i.e. a Q symbol in the tracker turns any Queen into a wild).