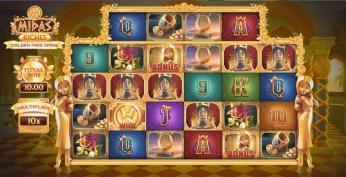

## **GOLDEN FREE SPINS**

• They'll be activated once triggering Free Spins when Golden Tracker is also enabled. An increasing multiplier will be added to Free Spins which will increase with every single win within Free Spins.