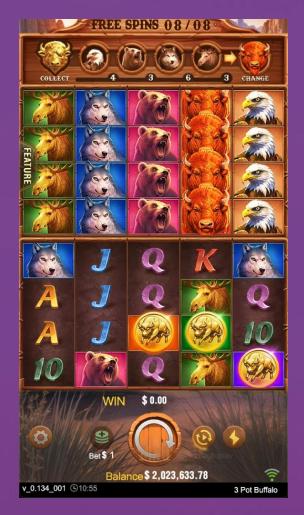

| IN-GAME FREE SPINS | YES                                                               |
|--------------------|-------------------------------------------------------------------|
| BUY INTO BONUS     | YES                                                               |
| PROMO FREE SPINS   | NO                                                                |
| GAME FEATURES      | Free Spins<br>Multiplier<br>Buy feature<br>Scatter Symbol<br>Wild |
|                    |                                                                   |

# FEATURE COINS

When you enter the feature game through the Feature Coin, you will have the opportunity to trigger these coins on the feature game's reels and use their magical powers to gain wealth. If you are lucky enough, you will have the chance to trigger multiple Feature Coins at once to enter the feature game. When they appear on the reels simultaneously, their abilities will stack, giving you the opportunity to create immense wealth!