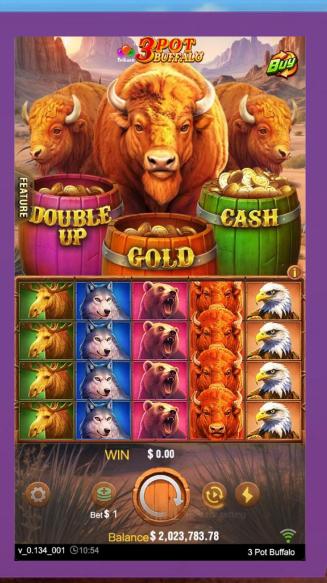

Step into the wild with 3 Pot Buffalo, a slot game that immerses players in the spirit of the untamed frontier. With a thrilling backdrop of vast plains, towering mountains, and majestic buffalo roaming free, this game offers an exciting adventure where brings the chance to incredible rewards. With 1024 ways to win on a 4x5 reels setup, 3 Pot Buffalo is offering endless excitement and big opportunities for players looking to strike it rich. 3 Pot Buffalo includes various feature games. When 3 different Feature Coins appear on reels in main game, there are chance to enter "Double Up", "Gold", or "Cash" feature games, and gain more from the corresponding feature. "Double Up" will add an additional board. "Gold" will appear golden symbol and convert to high value symbols. "Cash" will randomly bring you multipliers. Moreover, when it appears different Feature Coins in one spin, it may trigger more than one feature at once!

# FEATURE COINS

When you enter the feature game through the Feature Coin, you will have the opportunity to trigger these coins on the feature game's reels and use their magical powers to gain wealth. If you are lucky enough, you will have the chance to trigger multiple Feature Coins at once to enter the feature game. When they appear on the reels simultaneously, their abilities will stack, giving you the opportunity to create immense wealth!

#### **DOUBLE UP**

It will bring an additional board with the layout of 4 rows by 5 reels.

#### GOLD

Golden symbol will appear randomly in the game. When it appears, it will be collected and converted into high value symbols.

#### CASH

It will bring the bonus winning with random multiplier.