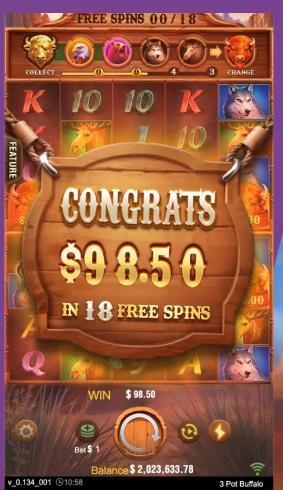

| IN-GAME FREE SPINS | YES                                                               |
|--------------------|-------------------------------------------------------------------|
| BUY INTO BONUS     | YES                                                               |
| PROMO FREE SPINS   | NO                                                                |
| GAME FEATURES      | Free Spins<br>Multiplier<br>Buy feature<br>Scatter Symbol<br>Wild |
|                    |                                                                   |

The game delivers an action-packed slot experience filled with thrilling moments and massive harvest opportunities. Spin the reels and see if you have what it takes to tame the wild buffalo and claim your fortune!