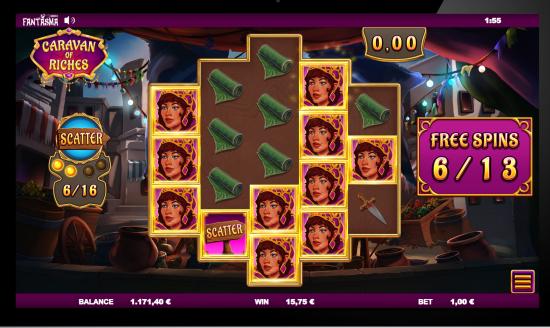

# SYMBOL UPGRADE FREE SPINS

3 Scatter symbols appearing on the reels in the Base Game activates the Symbol Upgrade Free Spins and awards 10 Free Spins.

The Symbol Upgrade Free Spins has 5 levels and starts at level 0. Scatter symbols in the Symbol Upgrade Free Spins are collected until level 4. Every 4 Scatter symbols collected, the game levels up and awards 3 additional Free Spins.

Collection of a total 16 Scatter symbols reaches the highest level.

- Level 0: All 5 character symbols can land on the reels.
- Level 1: Only the top 4 character symbols can land on the reels.
- Level 2: Only the top 3 character symbols can land on the reels.
- Level 3: Only the top 2 character symbols can land on the reels.
- Level 4: Only the top 1 character symbol can land on the reels.