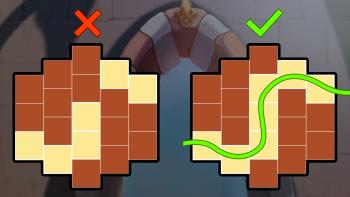

# SILK ROAD FEATURE

The Silk Road Feature spin is activated when a cluster of matching concurrent character symbols span across reels 1 to 5.

All matching character symbols and Wild symbols in the cluster activates single reel spins.