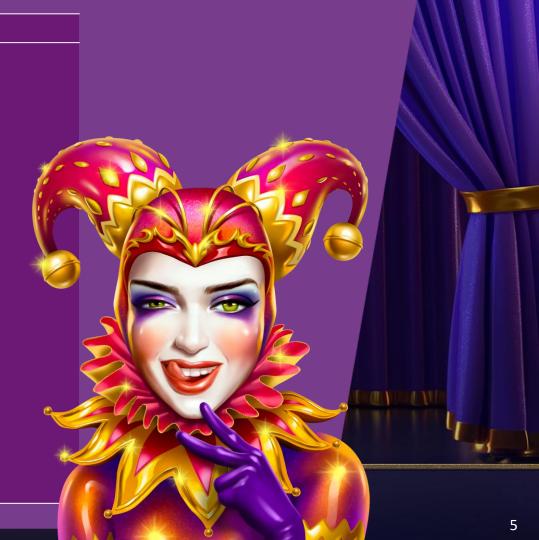

#### **GAME DESCRIPTION**

Step into the allure of a vintage theater with 3 Jokers+, where opulence meets intrigue! With rich brocade curtains framing the stage, this game evokes the charm of classic royalty and playful card-jokers, reimagined in a sleek, modern style. The atmosphere is steeped in "Smoke and Mirrors," while a mischievous Jack-in-the-Box waits below the reels, ready to spring forth with dazzling prizes. Though steeped in tradition, 3 Jokers+ breaks the mold in exciting ways. Forget bonus rounds like free spins or pickers; instead, the full RTP is channeled into the base game, delivering electrifyingly high win potential at every spin. The result? A gameplay experience brimming with suspense and monumental rewards.