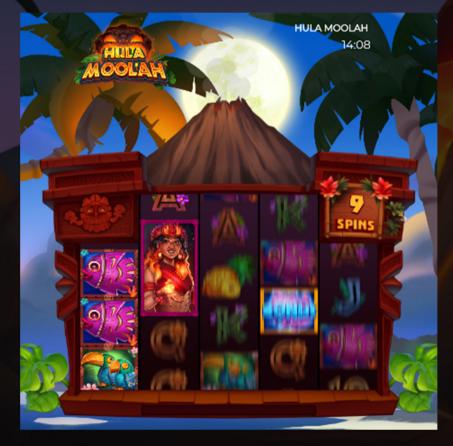

HUD/

HULA MOOLAH

AOOLAH

4 J PAYS € 1.00 (x1)

19.10

### BASE GAME

TIKIs are wild for all symbols except for the Bonus symbol.

Every TIKI that lands on the reels sacrifices themselves to the Volcano on the hope that the Gods are pleased and triggers the Hold & Spin Feature!

### FREE SPIN BONUS

Landing 3, 4, or 5 Bonus symbols awards 8, 10, or 12 Free Spins! Wilds are sizzling during the Free Spins and are more plentiful for a greater chance of triggering the Hold & Spin Feature! Land 3, 4, or 5 Bonus symbols during the Free Spins Bonus and keep the party going with a retrigger!