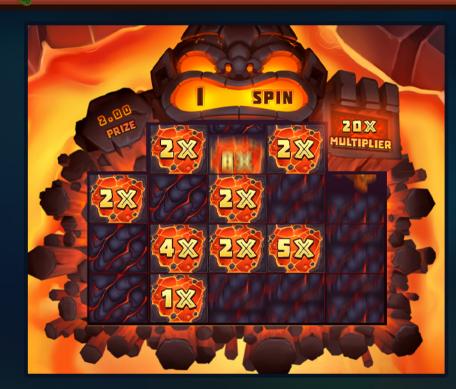

## HULA MOOLAH™ FEATURE

Tiki Sacrifices upgrade the multipliers on any adjacent (Vertical, Horizontal or Diagonal) Lava Pools by a random number of tiers. the more valuable the multiplier, the more valuable the increases!

Tiki Sacrifice upgrades adjacent Lava Pool's multiplier and can turn it into another Tiki Sacrifice!

Tiki Sacrifice explodes and upgrades multiplier on itself and adjacent Lava Pools.

Chain reactions can upgrade each Lava Pool several times over back to back for epic wins!

## HULA MOOLAH™ FEATURE

Tiki Sacrifices explode, digging through all adjacent Lava Pools for randomly larger and larger multipliers. With a max multiplier of 25x there is huge potential in every position!

Land a new Lava pool or another Tiki Sacrifice to reset your spin counter and find more sacrfices for the tiki god.

Filling the entire array with Lava Pools, or running out of spins ends the Hula Moolah<sup>™</sup> feature.