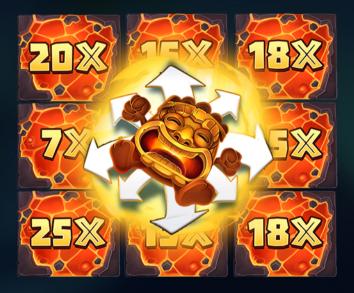

## HULA MOOLAH™ FEATURE

Tiki Sacrifices upgrade the multipliers on any adjacent (Vertical, Horizontal or Diagonal) Lava Pools by a random number of tiers. the more valuable the multiplier, the more valuable the increases!

Tiki Sacrifice upgrades adjacent Lava Pool's multiplier and can turn it into another Tiki Sacrifice!

Tiki Sacrifice explodes and upgrades multiplier on itself and adjacent Lava Pools.

Chain reactions can upgrade each Lava Pool several times over back to back for epic wins!

## HULA MOOLAH™ FEATURE

Tiki Sacrifices explode, digging through all adjacent Lava Pools for randomly larger and larger multipliers. With a max multiplier of 25x there is huge potential in every position!

Land a new Lava pool or another Tiki Sacrifice to reset your spin counter and find more sacrfices for the tiki god.

Filling the entire array with Lava Pools, or running out of spins ends the Hula Moolah<sup>™</sup> feature.