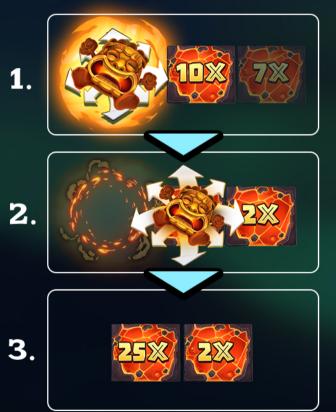

## HULA MOOLAH™ FEATURE

Tiki Sacrifices upgrade the multipliers on any adjacent (Vertical, Horizontal or Diagonal) Lava Pools by a random number of tiers. the more valuable the multiplier, the more valuable the increases!

Tiki Sacrifice upgrades adjacent Lava Pool's multiplier and can turn it into another Tiki Sacrifice!

Tiki Sacrifice explodes and upgrades multiplier on itself and adjacent Lava Pools.

Chain reactions can upgrade each Lava Pool several times over back to back for epic wins!

## HULA MOOLAH™ FEATURE

Tiki Sacrifices explode, digging through all adjacent Lava Pools for randomly larger and larger multipliers. With a max multiplier of 25x there is huge potential in every position!

Land a new Lava pool or another Tiki Sacrifice to reset your spin counter and find more sacrfices for the tiki god.

Filling the entire array with Lava Pools, or running out of spins ends the Hula Moolah<sup>™</sup> feature.