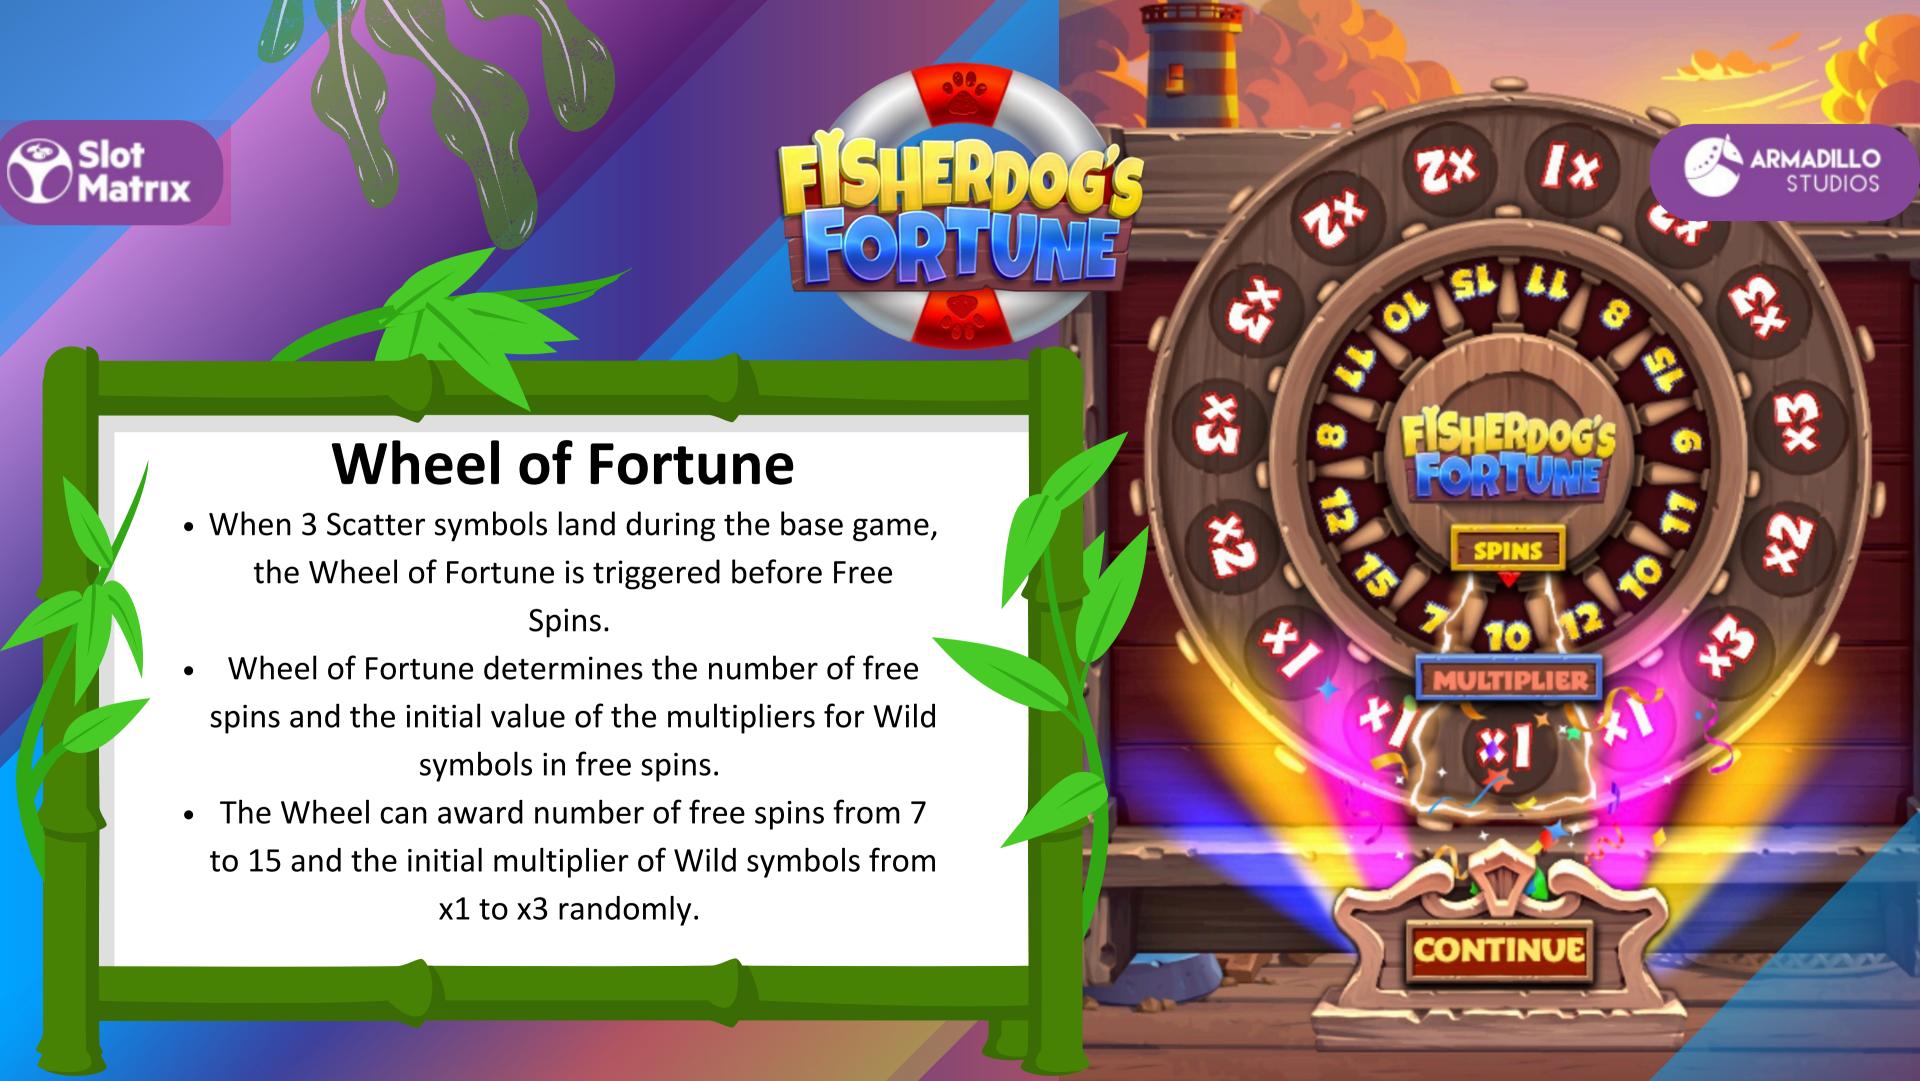

Wheel of Fortune, Free Spins, Golden Bet, Buy

**Feature** 

## **Free Spins**

Free Spins begin with the awarded prizes after the Wheel of Fortune ends.

During free spins, all landed Wilds become sticky for the rest of free spins round.

 As in the base game, landed Fishing Rods on the 1st and / or 5th reels will be assigned to random Dog symbols on the screen, including Wilds with Multipliers. Then all Cash prizes on Fish symbols will be collected on the screen.