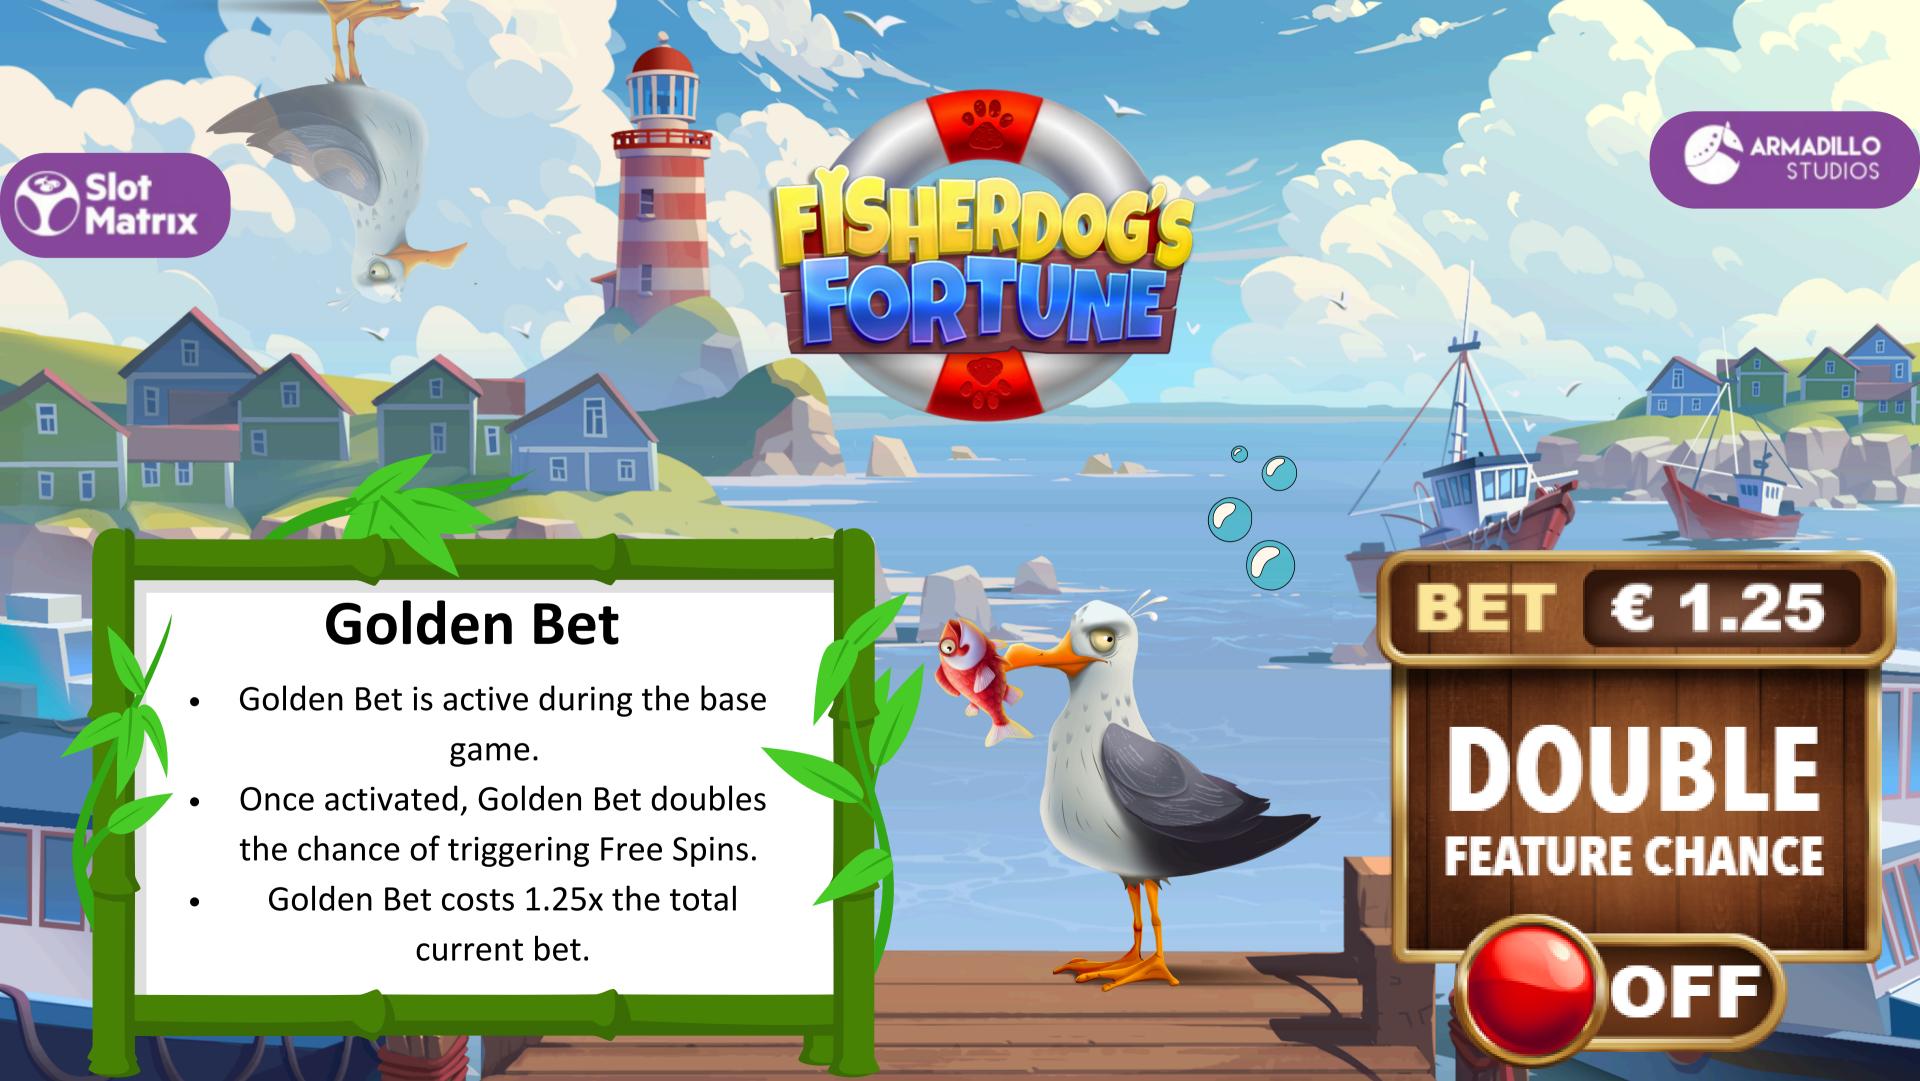

d Symbol symbol assigned to a Random Wild with multiplier, then collected cash prizes will be multiplied by that multiplier.











## **Free Spins**

Free Spins begin with the awarded prizes after the Wheel of Fortune ends.

During free spins, all landed Wilds become sticky for the rest of free spins round.

 As in the base game, landed Fishing Rods on the 1st and / or 5th reels will be assigned to random Dog symbols on the screen, including Wilds with Multipliers. Then all Cash prizes on Fish symbols will be collected on the screen.

 Once a Wild with multiplier symbol has the Fishing Rod, it will collect all Cash prizes on the screen for the rest of free spins.
 Moreover, collected Cash prizes on Fish symbols will be multiplied with the current multiplier of the Wild symbol.















## ESIERDOG'S FORTUNE

**Game Distribution** 

This game is available via SlotMatrix. Powered by EveryMatrix, SlotMatrix offers relevant and exclusive gaming content which can be easily integrated with any gaming platform on the market, enabling instant revenue and game offering boost.

With SlotMatrix, operators have access to unique content from in-house game producers Armadillo Studios and Spearhead Studios, as well as our SlotMatrix RGS partners and other strong, exclusive brands.

If you need further support or any additional materials to help with the release of these titles, please contact your Casino Account Manager or email amsm@everymatrix.com.

Discover more at <a href="https://slotmatrix.com/games/">https://slotmatrix.com/games/</a>.















BeGambleAware.org

Sl