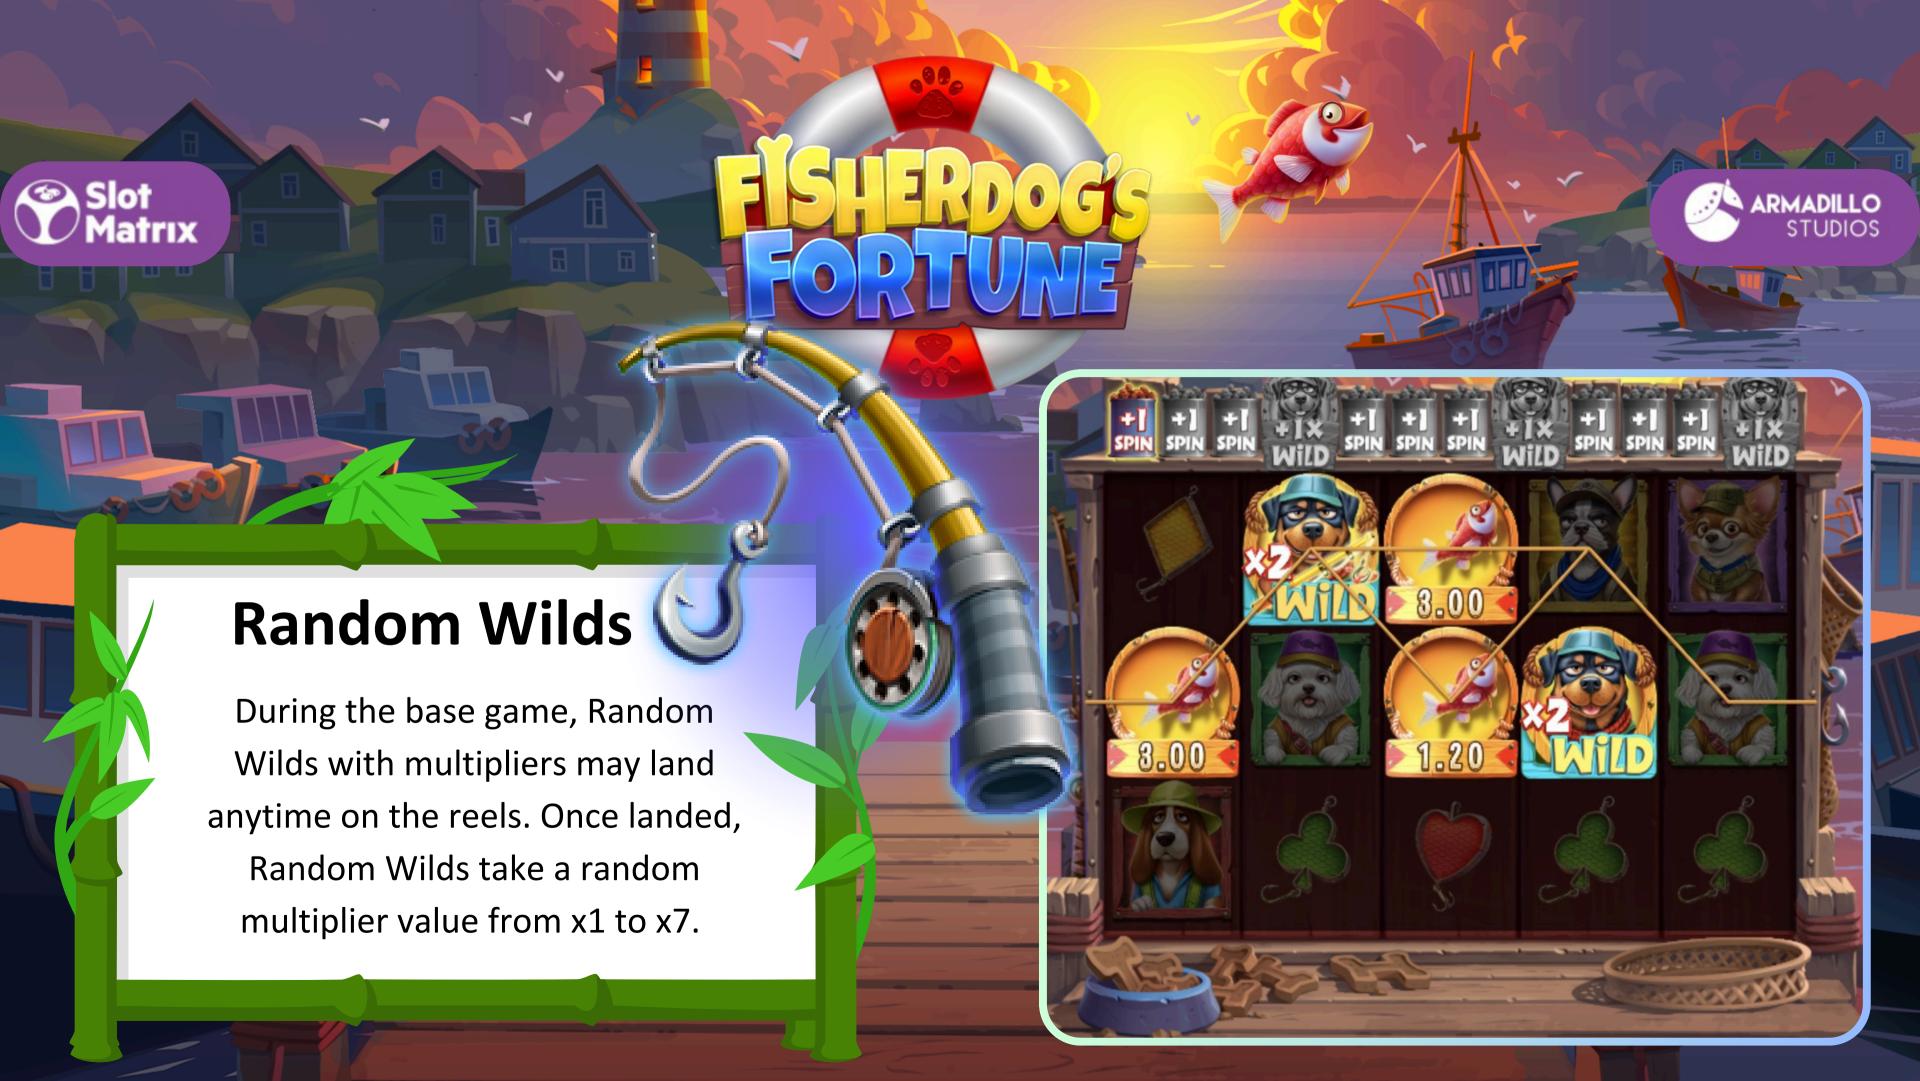

## **Cash Collect**

During the game, landing Fishing Rod symbols together with Dog symbols triggers Cash Collect feature.

- After triggered, Dog symbols with Fishing Rod collect all cash prizes on Fish symbols on the screen.
- During the game, Fishing Rod symbols can only land on the 1st and / or 5th reels. After landing, they are assigned to dog symbols randomly to collect all cash prizes on Fish symbols on the screen.
- Cash prizes on Fish symbols are a multiplier of the total current bet. Possible Cash prizes on Fish symbols are: 2x, 5x, 10x, 15x, 20x, 25x, 50x and 100x total current bet.
- If a Fishing Rod Symbol symbol assigned to a Random Wild with multiplier, then collected cash prizes will be multiplied by that multiplier.

## **Free Spins**

Free Spins begin with the awarded prizes after the Wheel of Fortune ends.

During free spins, all landed Wilds become sticky for the rest of free spins round.

 As in the base game, landed Fishing Rods on the 1st and / or 5th reels will be assigned to random Dog symbols on the screen, including Wilds with Multipliers. Then all Cash prizes on Fish symbols will be collected on the screen.

 Once a Wild with multiplier symbol has the Fishing Rod, it will collect all Cash prizes on the screen for the rest of free spins.
 Moreover, collected Cash prizes on Fish symbols will be multiplied with the current multiplier of the Wild symbol.