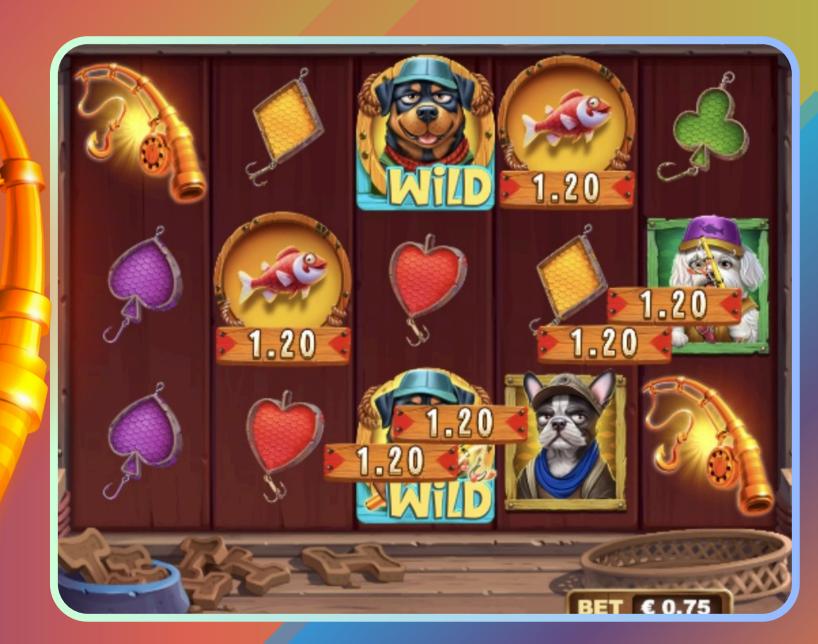

## **Cash Collect**

During the game, landing Fishing Rod symbols together with Dog symbols triggers Cash Collect feature.

- After triggered, Dog symbols with Fishing Rod collect all cash prizes on Fish symbols on the screen.
- During the game, Fishing Rod symbols can only land on the 1st and / or 5th reels. After landing, they are assigned to dog symbols randomly to collect all cash prizes on Fish symbols on the screen.
- Cash prizes on Fish symbols are a multiplier of the total current bet. Possible Cash prizes on Fish symbols are: 2x, 5x, 10x, 15x, 20x, 25x, 50x and 100x total current bet.
- If a Fishing Rod Symbol symbol assigned to a Random Wild with multiplier, then collected cash prizes will be multiplied by that multiplier.

## **Free Spins**

Free Spins begin with the awarded prizes after the Wheel of Fortune ends.

During free spins, all landed Wilds become sticky for the rest of free spins round.

 As in the base game, landed Fishing Rods on the 1st and / or 5th reels will be assigned to random Dog symbols on the screen, including Wilds with Multipliers. Then all Cash prizes on Fish symbols will be collected on the screen.

 Once a Wild with multiplier symbol has the Fishing Rod, it will collect all Cash prizes on the screen for the rest of free spins.
 Moreover, collected Cash prizes on Fish symbols will be multiplied with the current multiplier of the Wild symbol.