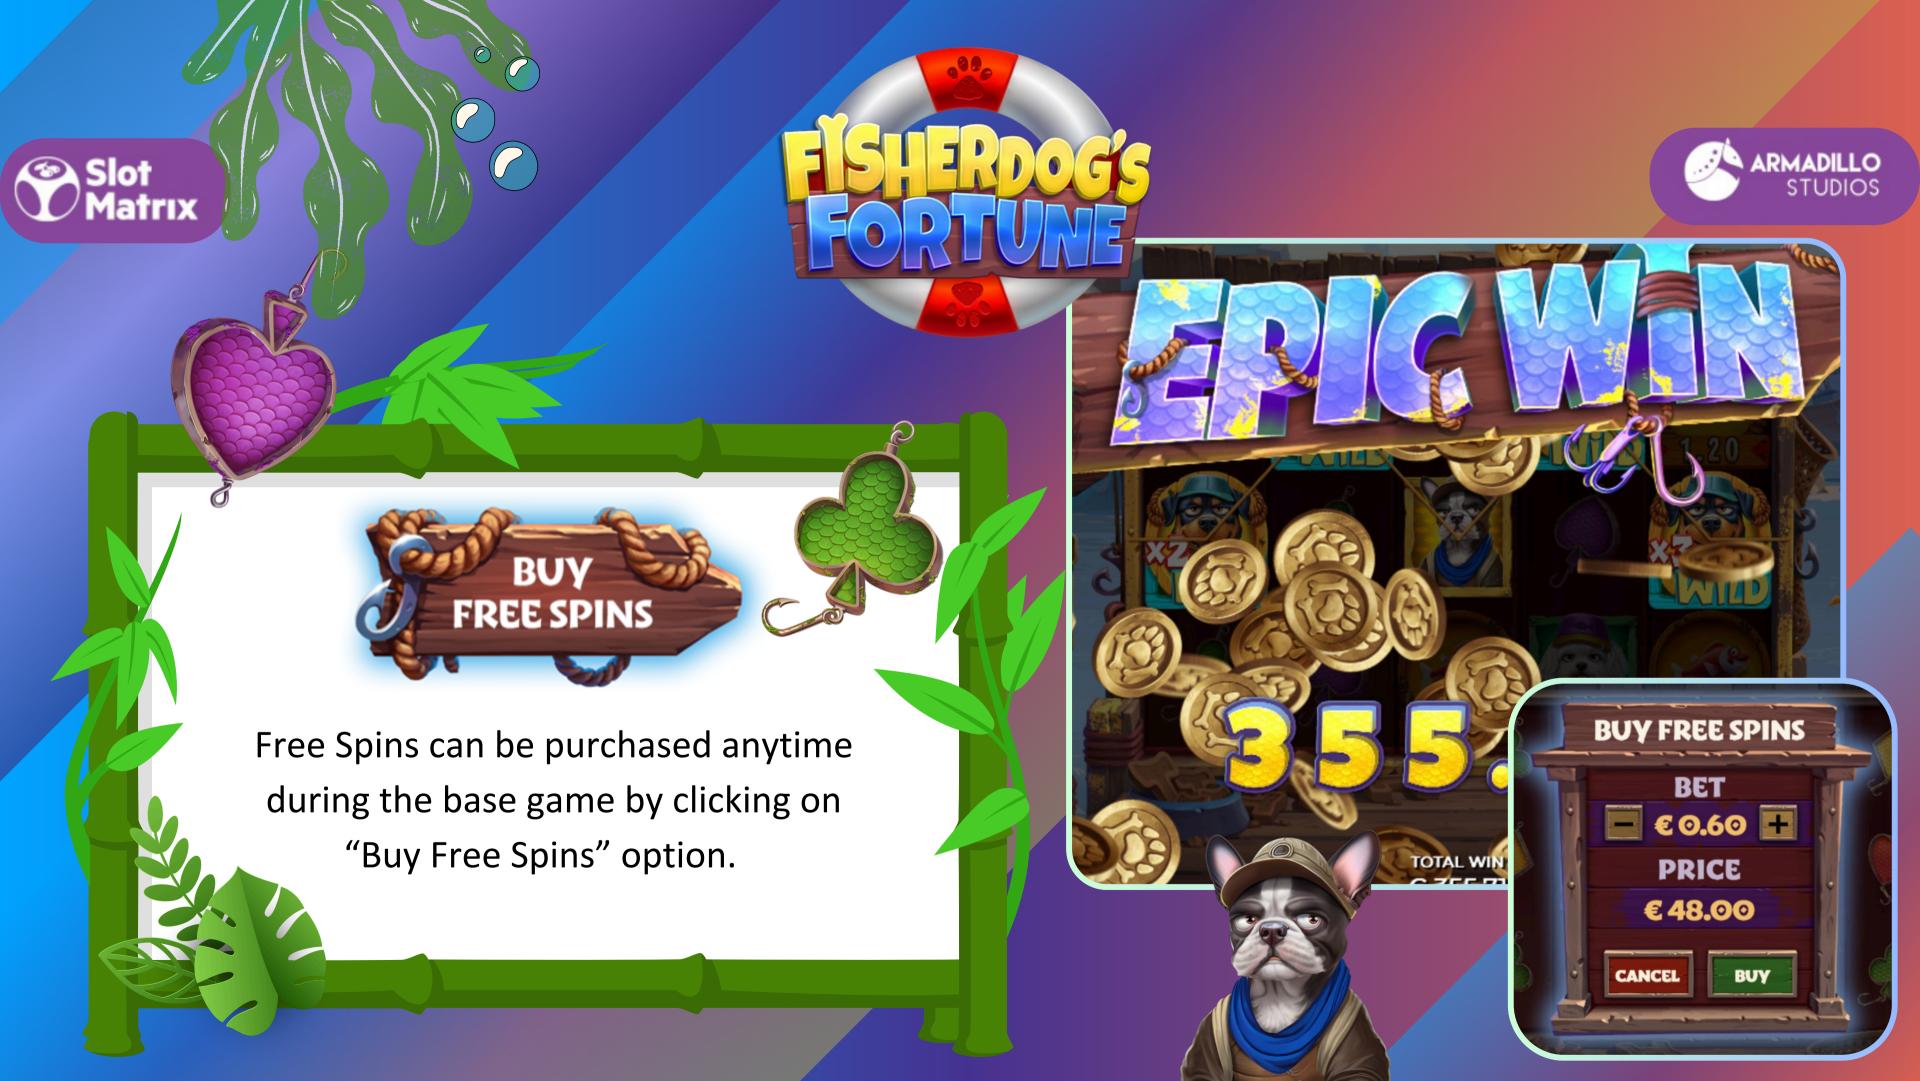

Symbol symbol assigned to a Random Wild with multiplier, then collected cash prizes will be multiplied by that multiplier.











## **Free Spins**

Free Spins begin with the awarded prizes after the Wheel of Fortune ends.

During free spins, all landed Wilds become sticky for the rest of free spins round.

 As in the base game, landed Fishing Rods on the 1st and / or 5th reels will be assigned to random Dog symbols on the screen, including Wilds with Multipliers. Then all Cash prizes on Fish symbols will be collected on the screen.

 Once a Wild with multiplier symbol has the Fishing Rod, it will collect all Cash prizes on the screen for the rest of free spins.
 Moreover, collected Cash prizes on Fish symbols will be multiplied with the current multiplier of the Wild symbol.















## ESIERDOG'S FORTUNE

**Game Distribution** 

This game is available via SlotMatrix. Powered by EveryMatrix, SlotMatrix offers relevant and exclusive gaming content which can be easily integrated with any gaming platform on the market, enabling instant revenue and game offering boost.

With SlotMatrix, operators have access to unique content from in-house game producers Armadillo Studios and Spearhead Studios, as well as our SlotMatrix RGS partners and other strong, exclusive brands.

If you need further support or any additional materials to help with the release of these titles, please contact your Casino Account Manager or email amsm@everymatrix.com.

Discover more at <a href="https://slotmatrix.com/games/">https://slotmatrix.com/games/</a>.















BeGambleAware.org

Slot