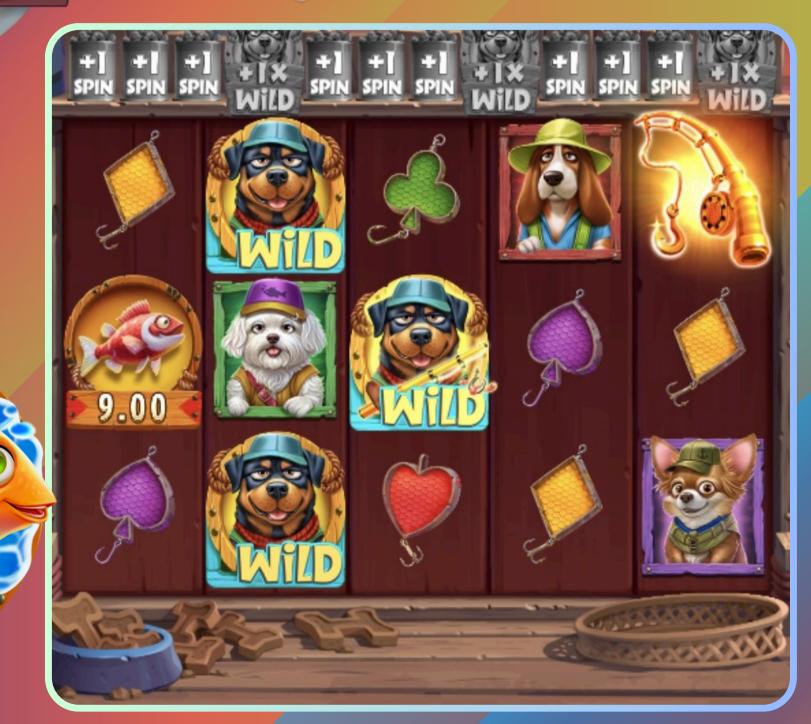

## **Cash Collect**

During the game, landing Fishing Rod symbols together with Dog symbols triggers Cash Collect feature.

- After triggered, Dog symbols with Fishing Rod collect all cash prizes on Fish symbols on the screen.
- During the game, Fishing Rod symbols can only land on the 1st and / or 5th reels. After landing, they are assigned to dog symbols randomly to collect all cash prizes on Fish symbols on the screen.
- Cash prizes on Fish symbols are a multiplier of the total current bet. Possible Cash prizes on Fish symbols are: 2x, 5x, 10x, 15x, 20x, 25x, 50x and 100x total current bet.
- If a Fishing Rod Symbol symbol assigned to a Random Wild with multiplier, then collected cash prizes will be multiplied by that multiplier.

## **Free Spins**

Free Spins begin with the awarded prizes after the Wheel of Fortune ends.

During free spins, all landed Wilds become sticky for the rest of free spins round.

 As in the base game, landed Fishing Rods on the 1st and / or 5th reels will be assigned to random Dog symbols on the screen, including Wilds with Multipliers. Then all Cash prizes on Fish symbols will be collected on the screen.

 Once a Wild with multiplier symbol has the Fishing Rod, it will collect all Cash prizes on the screen for the rest of free spins.
 Moreover, collected Cash prizes on Fish symbols will be multiplied with the current multiplier of the Wild symbol.