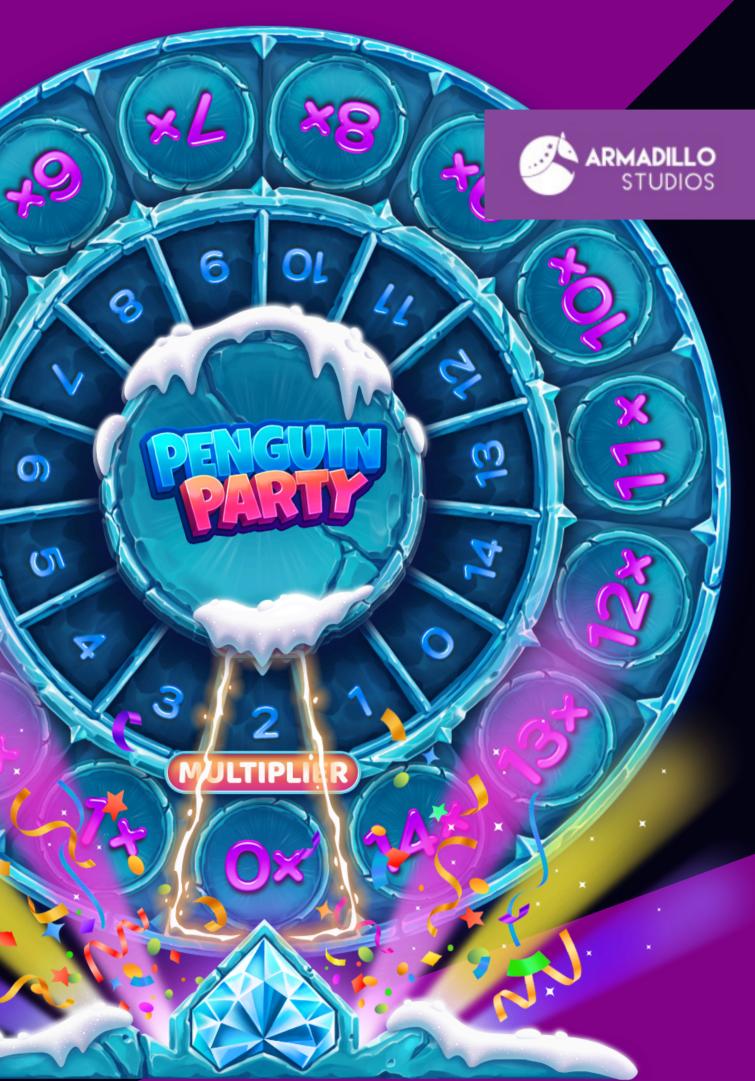

# Penguin Wheel

- When 3 Scatter symbols land during the base game, the Penguin Wheel is triggered before
   Free Spins.
- Penguin Wheel determines the number of free spins and the initial value of the global multiplier of free spins. The Wheel can award number of free spins from 5 to 15 and the initial global multiplier from 2x to 100x randomly.