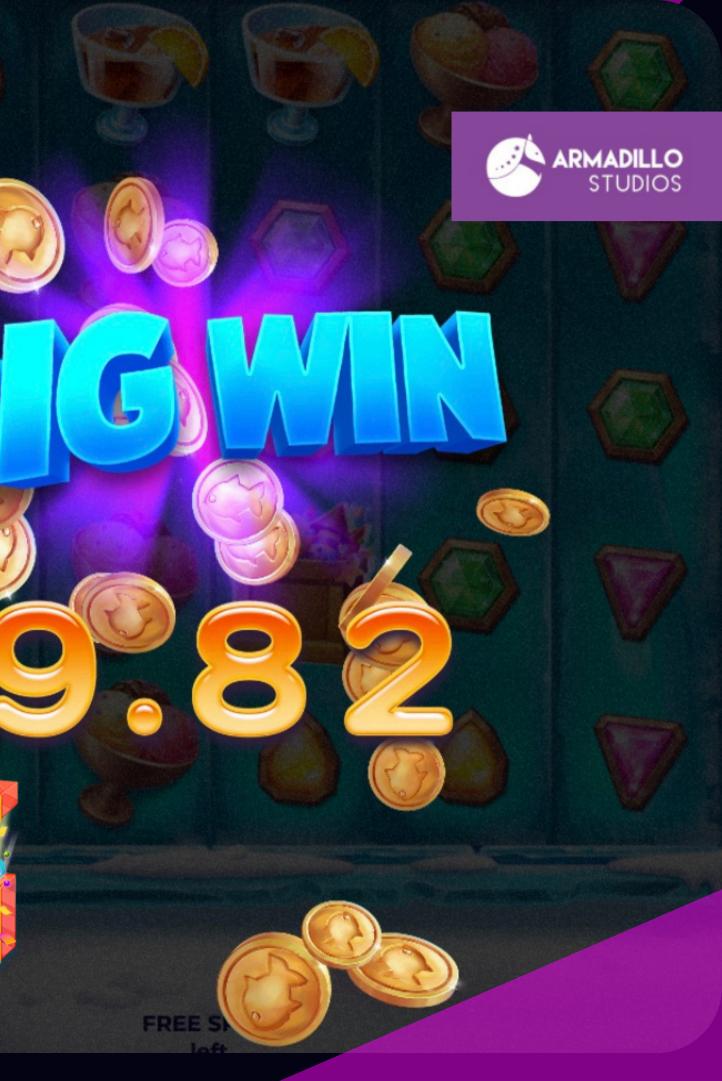

# **Tumbling Winnings**

During the base game, cascading reels are active so that all winning symbols are removed from the reels after each win paid out to create spaces for new symbols to land. This can lead to have more combos and more payouts.

> TOTAL WIN € 2.80

## **Random Multipliers**

During the game, Random Multipliers can land anytime on the reels. Once landed, it takes a random multiplier value from 2x to 500x. Possible values are: 2x, 3x, 4x, 5x, 6x, 8x, 10x, 12x, 15x, 20x, 25x, 50x, 100x, 250x, 500x. In a winning cascade during the base game, all the values of multiplier symbols on the screen are added together and multiplied by the total win at the end of the cascade.