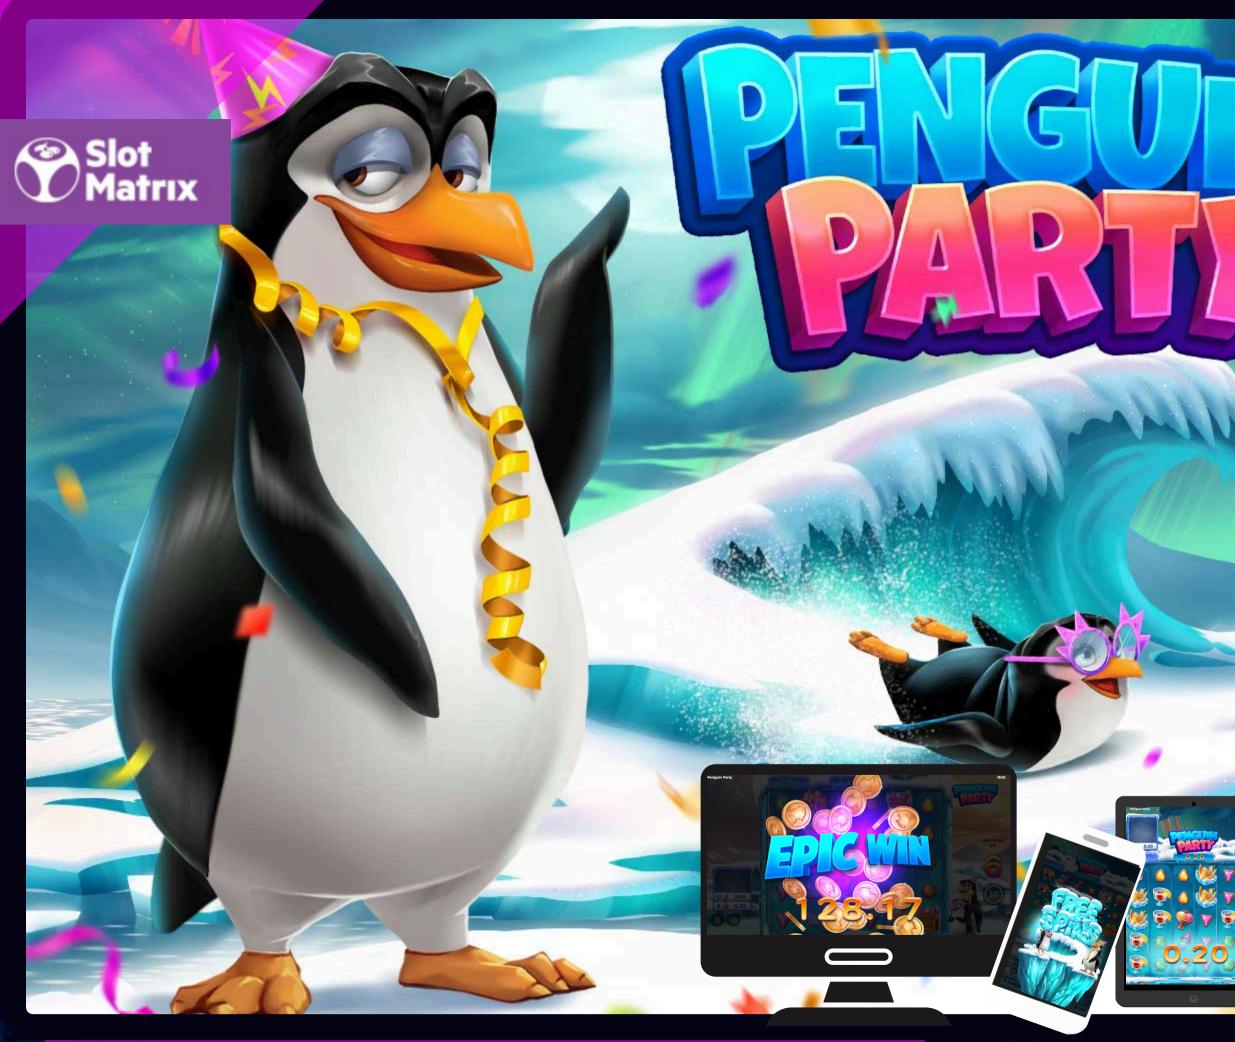

#### **PENGUIN PARTY**

. \_-

#### GAME SHEET v 1.0

Get ready for the ultimate icy celebration with Penguin Party! In this frosty adventure, join the penguins as they throw the wildest bash in the Arctic, where every spin is a chance to uncover hidden treasures. Are you ready to dive into the coolest party on the reels? Let the Penguin Party begin then!

**GAME ID:** Penguin Party **GAME TYPE:** Slot **LAYOUT:** 6 Reels, 5 Rows **LINES/WAYS:** Pay Anywhere **RTP:** 96.1% / 94.22% **VOLATILITY:** Very High MIN / MAX BET: 0.20 / 100 **MAX MULTIPLIER:** x19804 / x24126 **MAX EXPOSURE:** 1,980,400 / 2,412,600 HIT FREQUENCY: 36.8% /36.2% **ASPECT RATIO:** Responsive **THEME:** Animals, Cartoons, Fantasy **IN-GAME FREE SPINS:** Yes **BUY INTO BONUS:** Yes **PROMO FREE SPINS:** Yes **GAME FEATURES:** Tumbling Winnings, Random Multipliers, Random Wilds, Symbol Upgrade, Penguin Wheel, Free Spins, Golden