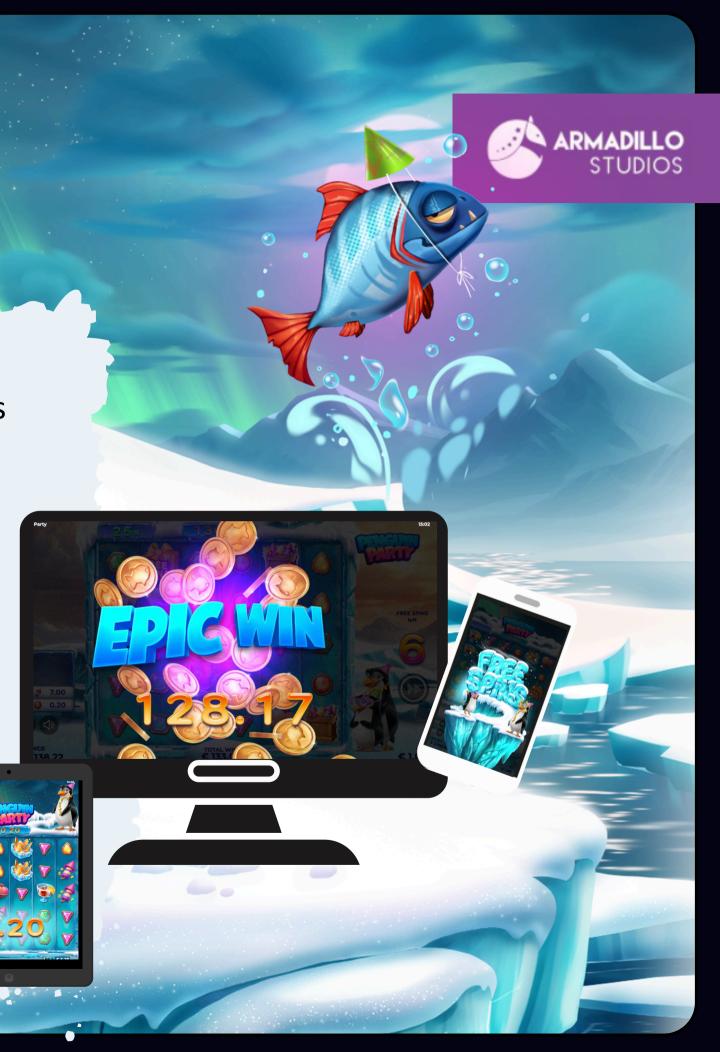

#### **PENGUIN PARTY**

. \_-

#### GAME SHEET v 1.0

Get ready for the ultimate icy celebration with Penguin Party! In this frosty adventure, join the penguins as they throw the wildest bash in the Arctic, where every spin is a chance to uncover hidden treasures. Are you ready to dive into the coolest party on the reels? Let the Penguin Party begin then!

**GAME ID:** Penguin Party **GAME TYPE:** Slot **LAYOUT:** 6 Reels, 5 Rows **LINES/WAYS:** Pay Anywhere **RTP:** 96.1% / 94.22% **VOLATILITY:** Very High MIN / MAX BET: 0.20 / 100 **MAX MULTIPLIER:** x19804 / x24126 **MAX EXPOSURE:** 1,980,400 / 2,412,600 HIT FREQUENCY: 36.8% /36.2% **ASPECT RATIO:** Responsive **THEME:** Animals, Cartoons, Fantasy **IN-GAME FREE SPINS:** Yes **BUY INTO BONUS:** Yes **PROMO FREE SPINS:** Yes **GAME FEATURES:** Tumbling Winnings, Random Multipliers, Random Wilds, Symbol Upgrade, Penguin Wheel, Free Spins, Golden