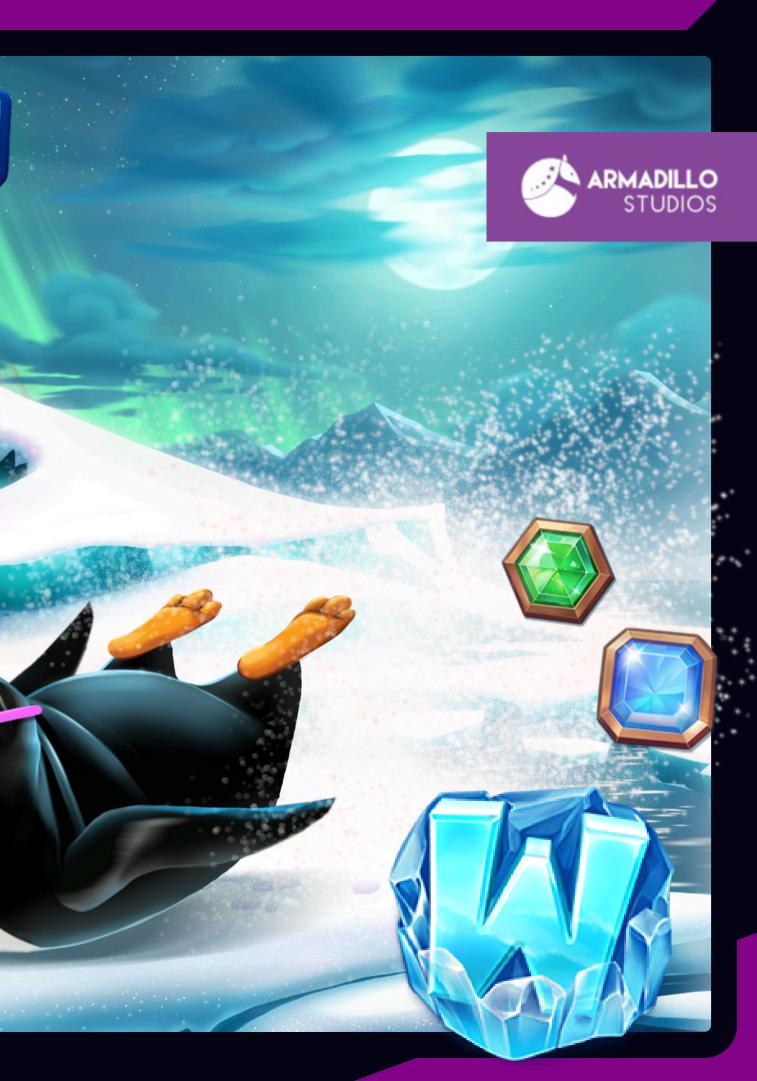

## **Random Multipliers**

During the game, Random Multipliers can land anytime on the reels. Once landed, it takes a random multiplier value from 2x to 500x. Possible values are: 2x, 3x, 4x, 5x, 6x, 8x, 10x, 12x, 15x, 20x, 25x, 50x, 100x, 250x, 500x. In a winning cascade during the base game, all the values of multiplier symbols on the screen are added together and multiplied by the total win at the end of the cascade.

## **Random Wilds**

Random Wilds may appear randomly on the screen in between 2 to 7 Wilds during the game. Landed Random Wilds disappear for the next cascade.