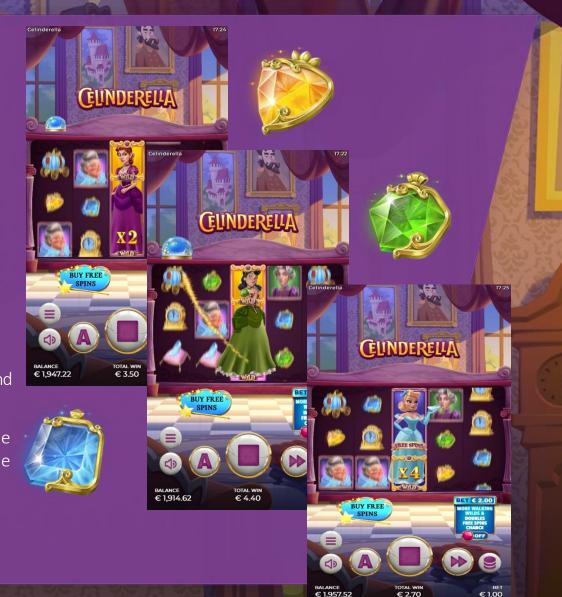

MYSTERY WALKING WILD

When lands on the first reel, it moves one reel on the same row to the right by acting as a Wild during the walk.

PRINCE WALKING WILD

When lands on the first reel, it moves one reel on the same row to the left by acting as a Wild during the walk.

#### WALKING WILD RESPINS

During the game, once a Mystery Walking Wild or the Prince Walking Wild symbols land on the reels, the Walking Wild Respins triggered.

Respins last until the last Wild symbol exits the screens.

More Wilds can land on the reels during Walking Wild Respins.

#### **EXPANDING WILDS**

During Walking Wild Respins, when Mystery Walking Wild and the Prince Walking Wild symbols meet at the same position, one of the following possibilities occurs:

- Expanded Wild with x2 multiplier
- Expanded Wild with x3 multiplier
- Celinderella Expanded Wild with x4 multiplier and triggers Free Spins at the end of the Respins.

Afterwards, their multipliers are collected through the 'Global Multiplier' and all the winnings will be multiplied by the global multiplier until the end of that Respins round.

Expanded Wilds can occur on reels 2, 3 and 4 during the game. In the base game, all Expanded Wild symbols occur by 3x1 dimension, and they will be removed in the next spin.