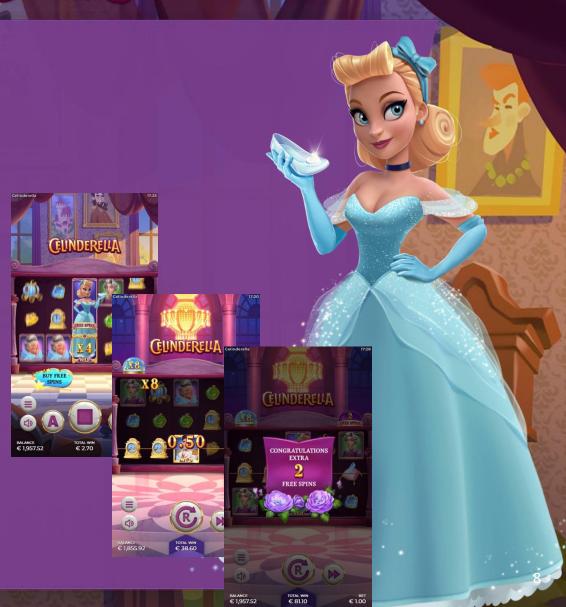

### **GOLDEN BET**

Golden Bet is active during the base game.

Once activated, Golden Bet doubles the chance of triggering Free Spins and increasing the chance of having more Walking Wilds.

Golden Bet costs 2x the total current bet.

### **BUY BONUS**

Free Spins can be purchased anytime during the base game by clicking on "Buy Free Spins" option.

It costs 80x the total current bet.

8 Free Spins begin with x4 global multiplier when triggered via Buy Free Spins option.

Buy Feature may not be available on all markets.