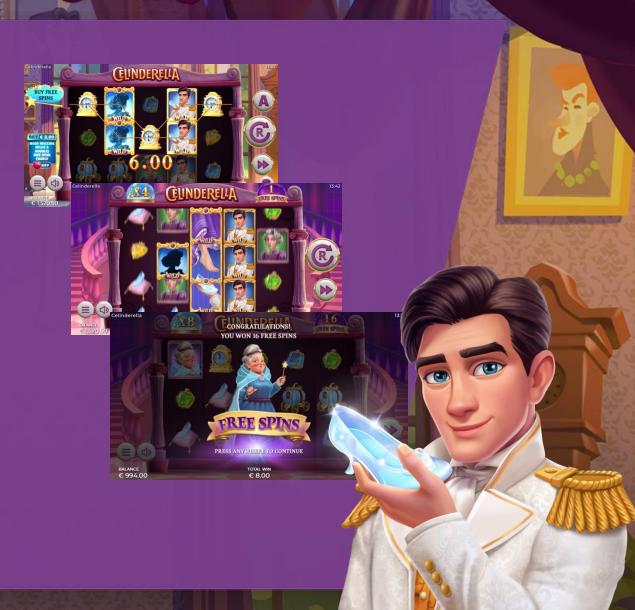

#### **EXPANDING WILDS**

In the base game Expanded Wild symbols will be removed in the next spin.

Once 2 Mystery Walking Wild and the Prince Walking Wild symbols meet at the same position, the result will automatically be 'Celinderella', Expanded Wild with x8 multiplier.

And the result of 3 of them meeting at the same time and position will be 'double Celinderella', Expanded Wild with x16 multiplier and 16 Free Spins triggered at the end of the Respins.

During the game, if any of walking Wilds comes across with an expanded Wild at the same position, it will be represented with Golden Frame and stays behind the expanded Wild for that spin. In the next spin, it will keep moving by acting as a Wild.

#### **FREE SPINS**

During Free Spins, the global multiplier will never reset, and all winnings will be multiplied by the global multiplier on the screen. The global multiplier is summed up with multipliers of any additional expanded Wilds occurring in the same free spins round.

During Free Spins, landing any kind of Wilds triggers Walking Wild Respins as in the base game.

Moreover, Wild symbols meeting at the same position triggers the Expanded Wild by 3x1, for each free spin.

Triggered Expanded Wild symbols can have x2, x3 and x4 multipliers respectively.

After triggered, Expanded Wilds decrease by 1x1 dimension for each respin until they disappear during free spins. Respin cannot end if there is any Expanded Wild or Walking Wild on the screen.

If the meet results in Celinderella, Expanded Wild with x4 multiplier, it awards an additional +2 free spins.

During Free Spins, having another meeting on an already Expanded Wild renews it to 3x1 dimension again.