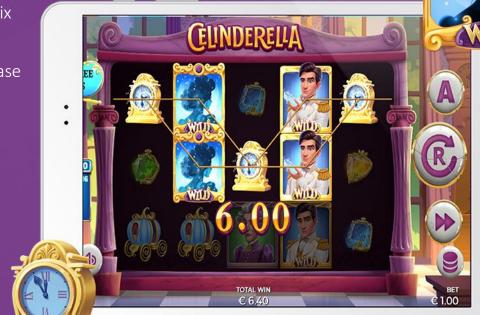

MYSTERY WALKING WILD

When lands on the first reel, it moves one reel on the same row to the right by acting as a Wild during the walk.

PRINCE WALKING WILD

When lands on the first reel, it moves one reel on the same row to the left by acting as a Wild during the walk.

#### WALKING WILD RESPINS

During the game, once a Mystery Walking Wild or the Prince Walking Wild symbols land on the reels, the Walking Wild Respins triggered.

Respins last until the last Wild symbol exits the screens.

#### **EXPANDING WILDS**

During Walking Wild Respins, when Mystery Walking Wild and the Prince Walking Wild symbols meet at the same position, one of the following possibilities occurs:

- Expanded Wild with x2 multiplier
- Expanded Wild with x3 multiplier
- Celinderella Expanded Wild with x4 multiplier and triggers Free Spins at the end of the Respins.