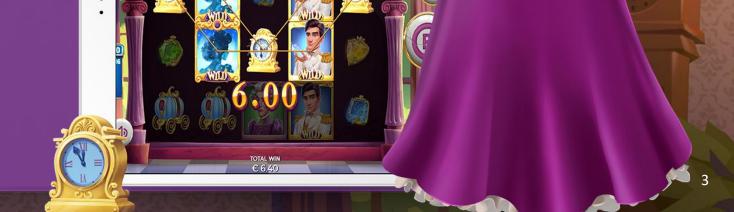

MYSTERY WALKING WILD

When lands on the first reel, it moves one reel on the same row to the right by acting as a Wild during the walk.

PRINCE WALKING WILD

When lands on the first reel, it moves one reel on the same row to the left by acting as a Wild during the walk.

#### **EXPANDING WILDS**

During Walking Wild Respins, when Mystery Walking Wild and the Prince Walking Wild symbols meet at the same position, one of the following possibilities occurs:

- Expanded Wild with x2 multiplier
- Expanded Wild with x3 multiplier
- Celinderella Expanded Wild with x4 multiplier and triggers Free Spins at the end of the Respins.

Afterwards, their multipliers are collected through the 'Global Multiplier' and all the winnings will be multiplied by the global multiplier until the end of that Respins round.

Expanded Wilds can occur on reels 2, 3 and 4 during the game. In the base game, all Expanded Wild symbols occur by 3x1 dimension, and they will be removed in the next spin.