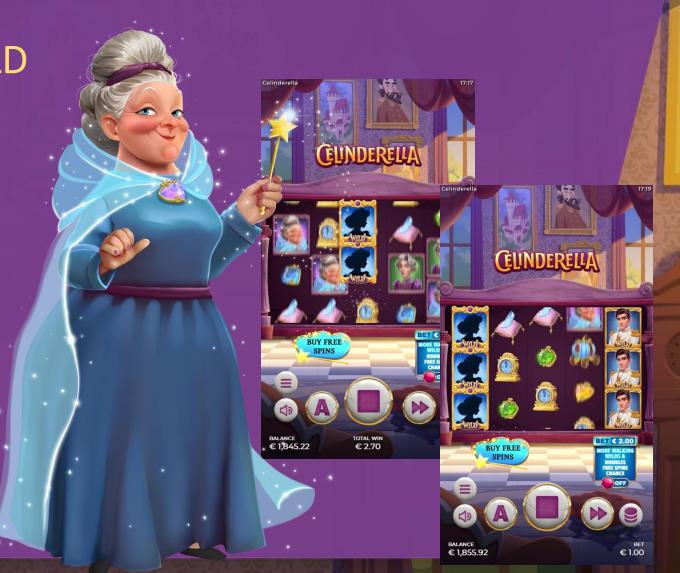

### **BUY BONUS**

Free Spins can be purchased anytime during the base game by clicking on "Buy Free Spins" option.

It costs 80x the total current bet.

8 Free Spins begin with x4 global multiplier when triggered via Buy Free Spins option.