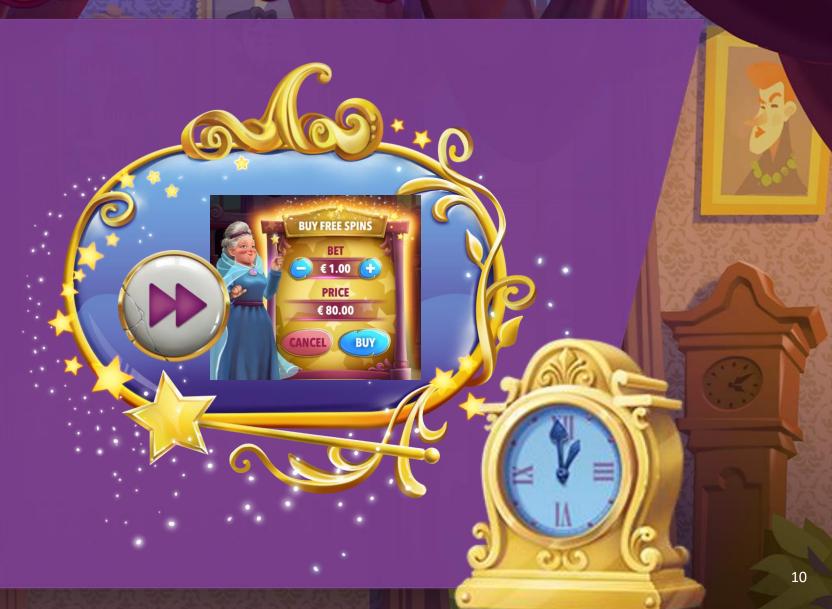

### **BUY BONUS**

Free Spins can be purchased anytime during the base game by clicking on "Buy Free Spins" option.

It costs 80x the total current bet.

8 Free Spins begin with x4 global multiplier when triggered via Buy Free Spins option.

Buy Feature may not be available on all markets.