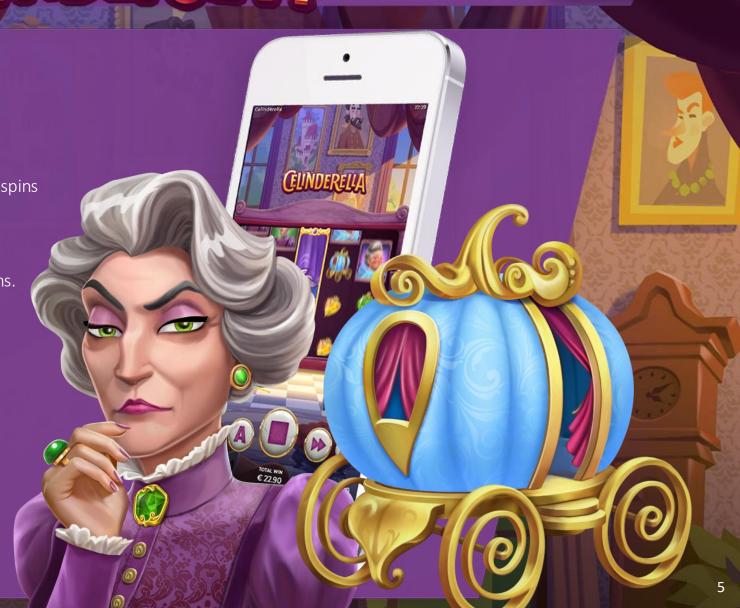

### **GAME DESCRIPTION**

Once upon a time, there was a beautiful Celinderella living with her sisters and stepmother.

When the time is up and the mystery meets with the Prince, Celinderella will be there to bestow great awards and big wins!

Play Celinderella now to make sure they all lived happily ever after.

# CELINDERELIA

| GAME ID        | CelinderellaAM96<br>/CelinderellaAM94         |  |
|----------------|-----------------------------------------------|--|
| GAME TYPE      | Slot                                          |  |
| LAYOUT         | 5 Reels, 3 Rows                               |  |
| LINES/WAYS     | 20 Lines                                      |  |
| PAY ORDER      | Left to Right                                 |  |
| RTP            | 96% / 94%                                     |  |
| VOLATILITY     | Very High                                     |  |
| MIN / MAX BET  | 0.20 / 100                                    |  |
| MAX MULTIPLIER | X10.513 / X8063                               |  |
| MAX EXPOSURE   | 1.051.300 / 806.300                           |  |
| HIT FREQUENCY  | 24.3% (reg) 40.7% (gb) 99.75% (bb)<br>/ 37.5% |  |
| ASPECT RATIO   | Responsive                                    |  |
| THEME          | Cartoons, Fantasy                             |  |