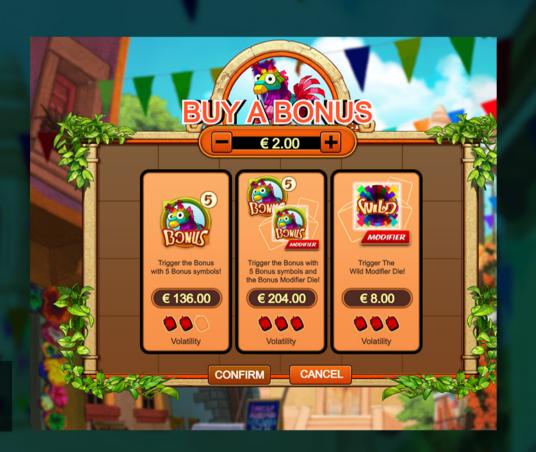

## **BUY-A-BONUS**

Burst to the heart of the party and purchase the Bonus without needing to trigger it!

There are 3 exciting options to choose from!

Option1 awards the Free Spins Bonus with 5 bonus symbols

Option 2 awards the Free Spins Bonus and a BONUS Dice substitution roll for more Free Spins!

Option 3 triggers the Wild Modifier Dice Roll for an affordable and quick chance at a great win!

| Option 1 Cost | Option 2 Cost | Option 3 Cost |
|---------------|---------------|---------------|
| (xBet)        | (xBet)        | (xBet)        |
| 68x           | 102x          |               |