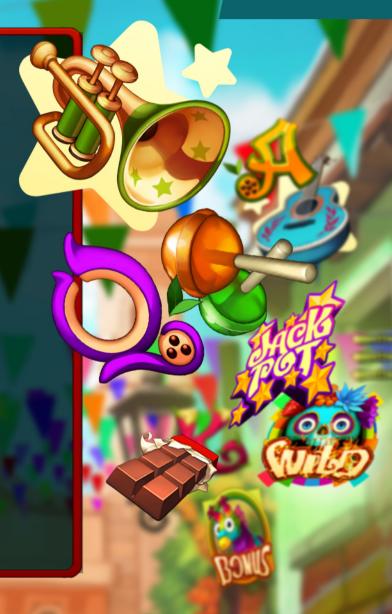

# GAME DESCRIPTION

Get ready for a festive fiesta with Die, Piñata, Die™, the latest sensation from PowderKeg Studios that immerses you in a vibrant pinata-themed celebration. In this exhilarating 6x4 matrix boasting 4,096 ways to win, improve your fortunes by rolling the dice, unveiling symbols and modifiers for an unforgettable gaming experience.

As the celebration unfolds, the mariachi band of pinata characters takes center stage, infusing the game with lively music and delectable symbols. But the real revelry begins during Free Spins, where the matrix expands to a dazzling 6x6 configuration, offering a staggering 46,656 ways to win.

Die, Piñata, Die™ invites you to a jubilant gaming experience where every roll of the dice brings you closer to victory. Immerse yourself in the festive atmosphere, savor the delectable symbols, and dance to the rhythm of big wins. Will you be the life of the party, unlocking Free Spins and reveling in the expanded matrix, or will the pinatas have the last laugh? The fiesta awaits – are you ready to let the celebration begin?