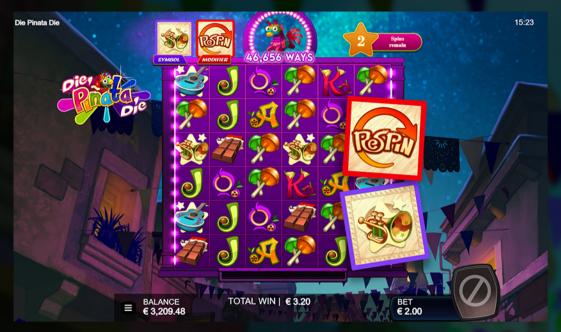

Watch the dice roll to select a symbol, and choose a beneficial modifier. Symbols can be locked for a respin, enhancing your combination, substituted with WILDs, weaving a tapestry of connections for big wins. It might even substitute for the bonus symbol, granting you a second chance at qualification. Each bonus symbol adds +1 Free Spin to your total count, setting the stage for an extended party.

As the celebration unfolds, the mariachi band of pinata characters takes center stage, infusing the game with lively music and delectable symbols. But the real revelry begins during Free Spins, where the matrix expands to a dazzling 6x6 configuration, offering a staggering 46,656 ways to win.

## DICE FEATURE

During or after any spin in either the Base Game or the Free Spins, the Dice Feature can be awarded. When it does, two dice roll revealing a symbol, and a bonus.

Symbols can be held with a RESPIN replaced by either a BONUS or WILL

# DICE - RESPIN

When the modifier Dice lands on the RESPIN feature, all matching symbol, BONUS and JACKPOTS are held and remaining reels are respun increasing your chances for massive wins!

Any combinations are paid out before and any improved combinations are paid out after for twice the fun!

# **DICE - SUBSTITUION**

When the Modifier lands on a WILD or BONUS all corresponding symbols are substituted for a great chances at huge wins!

Any combinations are paid out before and any improved combinations are paid out after for twice the fun!