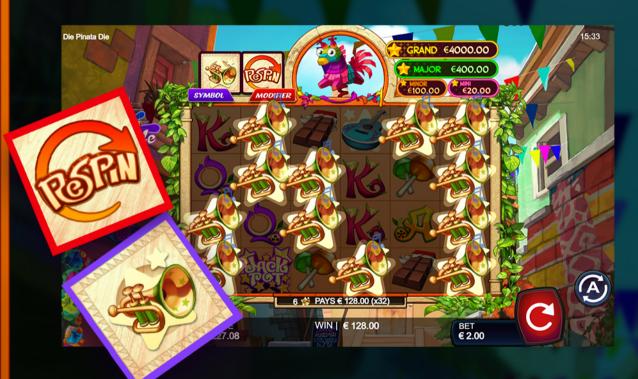

## DICE FEATURE

During or after any spin in either the Base Game or the Free Spins, the Dice Feature can be awarded. When it does, two dice roll revealing a symbol, and a bonus.

Symbols can be held with a RESPIN replaced by either a BONUS or WILL

# DICE - RESPIN

When the modifier Dice lands on the RESPIN feature, all matching symbol, BONUS and JACKPOTS are held and remaining reels are respun increasing your chances for massive wins!

Any combinations are paid out before and any improved combinations are paid out after for twice the fun!

# **DICE - SUBSTITUION**

When the Modifier lands on a WILD or BONUS all corresponding symbols are substituted for a great chances at huge wins!

Any combinations are paid out before and any improved combinations are paid out after for twice the fun!