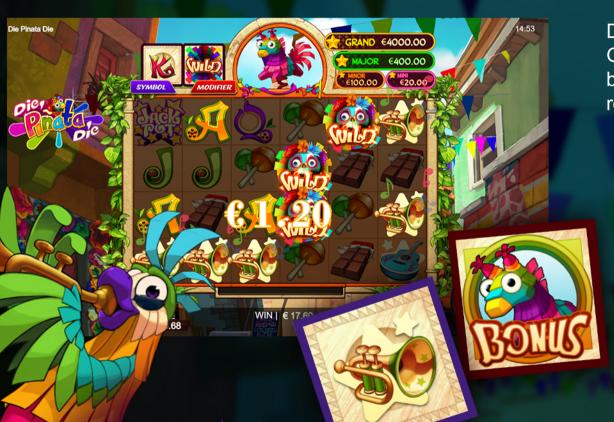

# GAME DESCRIPTION

Get ready for a festive fiesta with Die, Piñata, Die™, the latest sensation from PowderKeg Studios that immerses you in a vibrant pinata-themed celebration. In this exhilarating 6x4 matrix boasting 4,096 ways to win, improve your fortunes by rolling the dice, unveiling symbols and modifiers for an unforgettable gaming experience.

Watch the dice roll to select a symbol, and choose a beneficial modifier. Symbols can be locked for a respin, enhancing your combination, substituted with WILDs, weaving a tapestry of connections for big wins. It might even substitute for the bonus symbol, granting you a second chance at qualification. Each bonus symbol adds +1 Free Spin to your total count, setting the stage for an extended party.

As the celebration unfolds, the mariachi band of pinata characters takes center stage, infusing the game with lively music and delectable symbols. But the real revelry begins during Free Spins, where the matrix expands to a dazzling 6x6 configuration, offering a staggering 46,656 ways to win.

## DICE FEATURE

During or after any spin in either the Base Game or the Free Spins, the Dice Feature can be awarded. When it does, two dice roll revealing a symbol, and a bonus.

Symbols can be held with a RESPIN replaced by either a BONUS or WILL

# DICE - RESPIN

When the modifier Dice lands on the RESPIN feature, all matching symbol, BONUS and JACKPOTS are held and remaining reels are respun increasing your chances for massive wins!

Any combinations are paid out before and any improved combinations are paid out after for twice the fun!

# **DICE - SUBSTITUION**

When the Modifier lands on a WILD or BONUS all corresponding symbols are substituted for a great chances at huge wins!

Any combinations are paid out before and any improved combinations are paid out after for twice the fun!