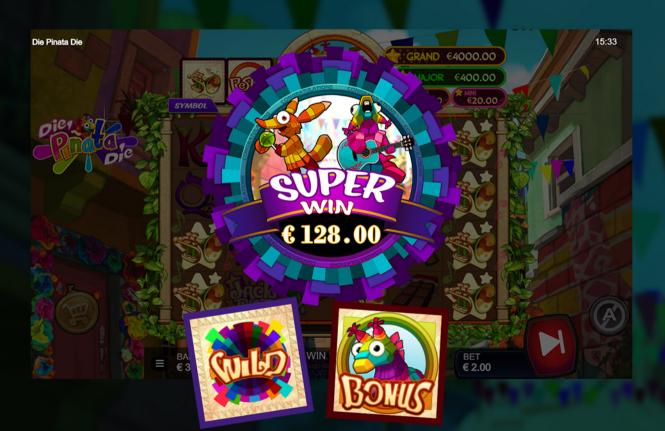

# GAME DESCRIPTION

Get ready for a festive fiesta with Die, Piñata, Die™, the latest sensation from PowderKeg Studios that immerses you in a vibrant pinata-themed celebration. In this exhilarating 6x4 matrix boasting 4,096 ways to win, improve your fortunes by rolling the dice, unveiling symbols and modifiers for an unforgettable gaming experience.

Watch the dice roll to select a symbol, and choose a beneficial modifier. Symbols can be locked for a respin, enhancing your combination, substituted with WILDs, weaving a tapestry of connections for big wins. It might even substitute for the bonus symbol, granting you a second chance at qualification. Each bonus symbol adds +1 Free Spin to your total count, setting the stage for an extended party.

As the celebration unfolds, the mariachi band of pinata characters takes center stage, infusing the game with lively music and delectable symbols. But the real revelry begins during Free Spins, where the matrix expands to a dazzling 6x6 configuration, offering a staggering 46,656 ways to win.

# **DICE - SUBSTITUION**

When the Modifier lands on a WILD or BONUS all corresponding symbols are substituted for a great chances at huge wins!

Any combinations are paid out before and any improved combinations are paid out after for twice the fun!