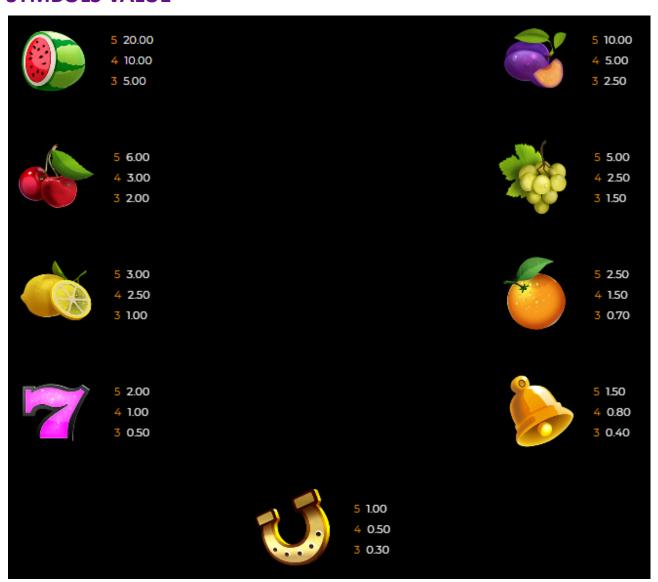

OPLAY click and choose a number of spins to initiate Autoplay mode (where available)
- TURBO MODE start to play the game in turbo mode

#### **GAME RTP**

- The theoretical Return to Player for the game is 94.17%.
- The base game average RTP was determined by Monte Carlo simulation of 500 million regular bet spins by taking the total amount won and dividing it by the total amount bet.

## **GAME RULES GENERATED**

This game rules were generated on 2023-08-04

## ADDITIONAL INFORMATION

- Malfunction voids all plays and pays.
- Game version 1.0.0



## **PAYTABLE**

## **GENERAL**

- SpinJoy Society is a video slot which has 5 reels, 3 rows, and 15 paylines.
- The game is played on 15 paylines, the TOTAL BET consists of LINE BET multiplied by the selected line count.

## **SYMBOLS VALUE**





## **LINES**



- 15 fixed lines paying left to right.
- Simultaneous or coinciding wins on different lines are added.
- Only the longest matching combinations per winning line is paid.
- Each line pays out the longest winning combination per line.
- The Paylines are evaluated left-to-right on adjacent reels starting on the leftmost reel according to the paytable.