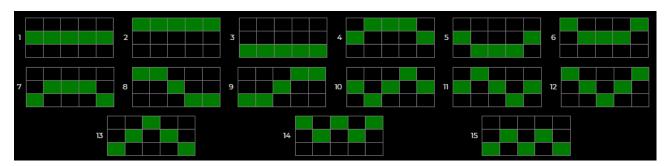

## **LINES**

- 15 fixed lines paying left to right.
- Simultaneous or coinciding wins on different lines are added.
- Only the longest matching combinations per winning line is paid.
- Each line pays out the longest winning combination per line.
- The Paylines are evaluated left-to-right on adjacent reels starting on the leftmost reel according to the paytable.