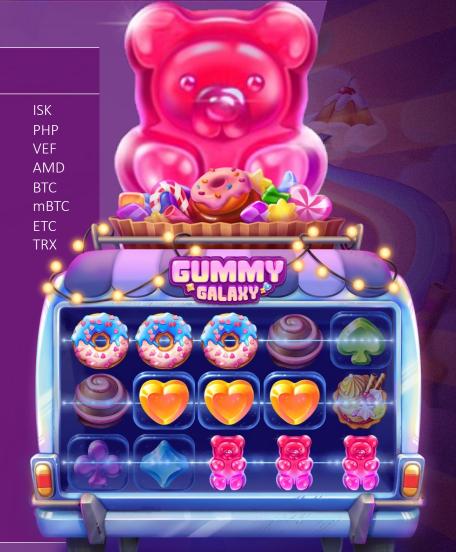

### **GAME DESCRIPTION**

Feast your eyes on the most delicious videoslot to date! Engross yourself in a world full of sweets, candy and gummies as far as one can see. The pops of colour, vibrant animations and soft soundtrack are all part of the sugar-coated experience. Embrace the sweet taste of winning with Gummy Galaxy!

| GAME ID        | SweetSpins96 / SweetSpins |  |
|----------------|---------------------------|--|
| GAME TYPE      | Slot                      |  |
| LAYOUT         | 5 Reels, 3 Rows           |  |
| LINES/WAYS     | 10 Lines                  |  |
| PAY ORDER      | Any adjacent              |  |
| RTP            | 96% / 94%                 |  |
| VOLATILITY     | Medium                    |  |
| MIN / MAX BET  | 0.20 / 100                |  |
| MAX MULTIPLIER | X9050 / X10750            |  |
| MAX EXPOSURE   | 905.000 / 1.075,000       |  |
| HIT FREQUENCY  | 15.15% / 15.05%           |  |
| ASPECT RATIO   | Responsive                |  |
| ТНЕМЕ          | Candy                     |  |

| IN-GAME FREE SPINS BUY INTO BONUS PROMO FREE SPINS | Yes<br>No<br>Yes                                                     |  |  |  |
|----------------------------------------------------|----------------------------------------------------------------------|--|--|--|
| GAME FEATURES                                      | <ul><li>Wilds</li><li>Multiplying Wilds</li><li>Turbo Mode</li></ul> |  |  |  |
|                                                    |                                                                      |  |  |  |
| GIMMY<br>GALAXY                                    |                                                                      |  |  |  |