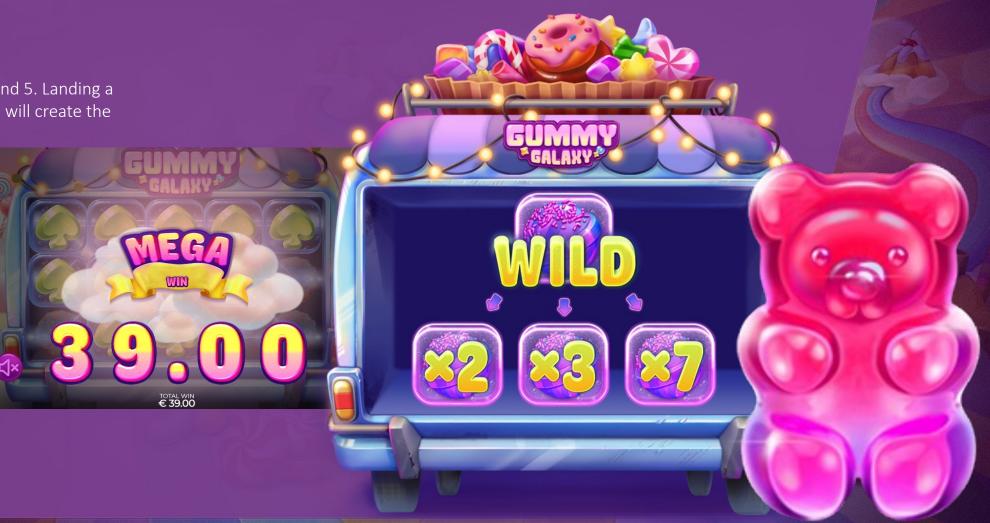

## **WILDS**

Wilds land on reels 1,3 and 5. Landing a Wild on any winning line will create the highest possible win.

## **MULTIPLYING WILDS**

A Wild landing on a winning line can evolve into a 2x, 3x or 7x Wild Multiplier, therefore any win with a Wild is multiplied with the corresponding multiplier.

If there is more than one multiplier in one win, the multipliers will multiply together