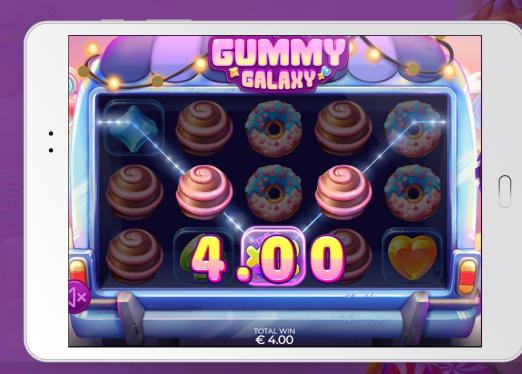

TOTAL WIN € 4.00

## **WILDS**

Wilds land on reels 1,3 and 5. Landing a Wild on any winning line will create the highest possible win.

## **MULTIPLYING WILDS**

A Wild landing on a winning line can evolve into a 2x, 3x or 7x Wild Multiplier, therefore any win with a Wild is multiplied with the corresponding multiplier.

If there is more than one multiplier in one win, the multipliers will multiply together