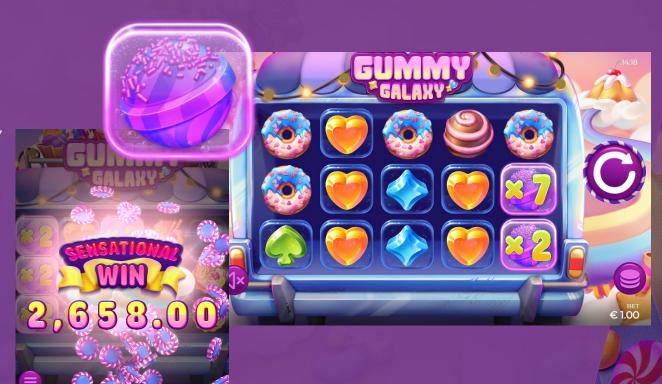

## **MULTIPLYING WILDS**

A Wild landing on a winning line can evolve into a 2x, 3x or 7x Wild Multiplier, therefore any win with a Wild is multiplied with the corresponding multiplier.

If there is more than one multiplier in one win, the multipliers will multiply together