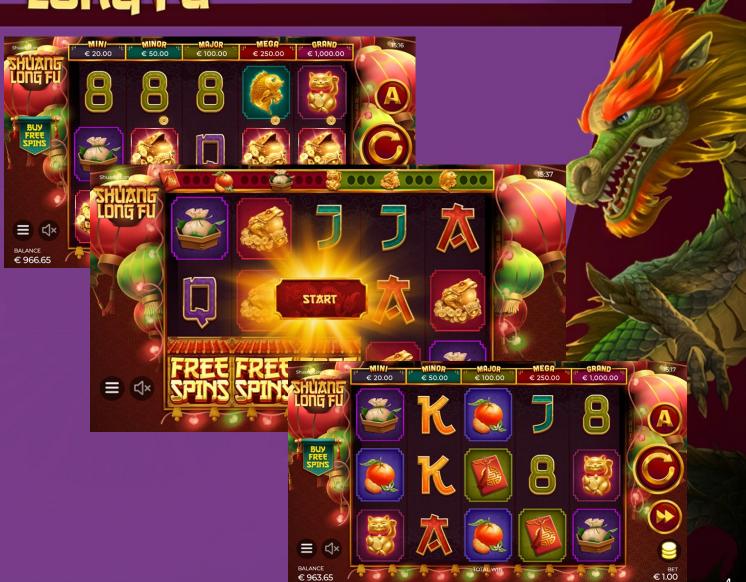

## **FREE SPINS**

How to trigger?

Landing 3 or more Free Spins symbol during the base game triggers the Free Spins.

#### **VOLATILITY OPTIONS**

There are 3 options to choose from; Multiplier Boost (medium volatility), Extra Exotic (high volatility) and Extreme Exotic (extreme volatility).

Multiplier Boost options awards 12 initial Free Spins with Medium Volatility, 3 [Free Spins symbol] awards an additional 12 Free Spins.

The Extra Exotic option awards 10 initial Free Spins with High Volatility, 3 [Free Spins symbol] awards an additional 10 Free Spins.

Extreme Exotic option awards 8 initial Free Spins with Extreme Volatility, 3 [Free Spins symbol] award an additional 8 Free Spins.