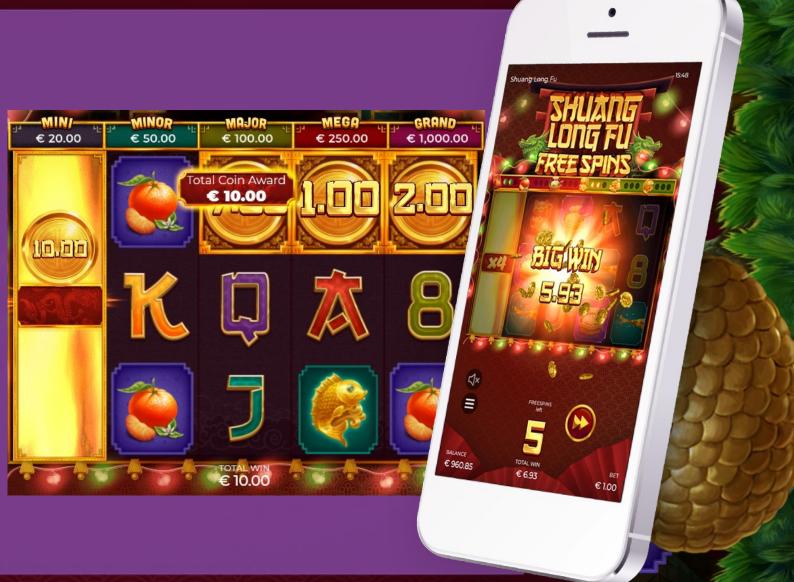

## **GAME DESCRIPTION**

Shuang Long Fu celebrates the Chinese New Year! Embrace the year of the Dragon with this videoslot that encapsulates the wonderful festivity, beautiful visuals and traditional Chinese music.

Varying Multipliers, 3 different types of Exotic Wilds and several other features can be enjoyed in Shuang Long Fu!

3

| GAME ID        | DragonChinese96/<br>DragonChinese /<br>DragonChinese88 |
|----------------|--------------------------------------------------------|
| GAME TYPE      | Slot                                                   |
| LAYOUT         | 5 Reels, 3 Rows                                        |
| LINES/WAYS     | 243 ways                                               |
| PAY ORDER      | Left to Right                                          |
| RTP            | 96% / 94% / 88%                                        |
| VOLATILITY     | Medium – Extreme                                       |
| MIN / MAX BET  | 0,20/ 100                                              |
| MAX MULTIPLIER | x8000                                                  |
| MAX EXPOSURE   | 800000                                                 |
| HIT FREQUENCY  | 17.58% / 17.67% / 15.7%                                |
| ASPECT RATIO   | Responsive                                             |
| THENAS         | Oriental                                               |
| THEME          | Official                                               |

### **EXOTIC WILDS**

There are 3 different types of Exotic Wilds; Green Dragon (multiplier assigned from 2x to 5x), Red Dragon (multiplier assigned from 3x to 7x) and Double Dragon (multiplier assigned from 5x to 50x).

Any time an Exotic Wild lands as a part of a win, the reel expands, and a random multiplier is assigned.

If Exotic Wilds land on multiple reels during the same spin wins that include multiple Exotic Wilds take the sum on all the Exotic Multipliers included in the spin.

## **FREE SPINS**

How to trigger?

Landing 3 or more Free Spins symbol during the base game triggers the Free Spins.

#### **VOLATILITY OPTIONS**

There are 3 options to choose from; Multiplier Boost (medium volatility), Extra Exotic (high volatility) and Extreme Exotic (extreme volatility).

Multiplier Boost options awards 12 initial Free Spins with Medium Volatility, 3 [Free Spins symbol] awards an additional 12 Free Spins.

The Extra Exotic option awards 10 initial Free Spins with High Volatility, 3 [Free Spins symbol] awards an additional 10 Free Spins.

Extreme Exotic option awards 8 initial Free Spins with Extreme Volatility, 3 [Free Spins symbol] award an additional 8 Free Spins.

### **SCATTER COIN PRIZES**

Some multipliers on the Shuang Long Fu multiplier features have a coin background, Scatter coins show prize amounts visible when landing on the reels.

Scatter Coin Prizes can be won in the base game, Multiplier Boost Free Spins, and the Extreme Exotic Free Spins.