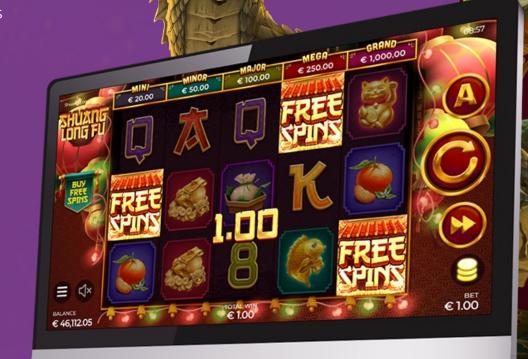

## **GAME DESCRIPTION**

Shuang Long Fu celebrates the Chinese New Year! Embrace the year of the Dragon with this videoslot that encapsulates the wonderful festivity, beautiful visuals and traditional Chinese music.

Varying Multipliers, 3 different types of Exotic Wilds and several other features can be enjoyed in Shuang Long Fu!

3

| GAME ID        | DragonChinese96/<br>DragonChinese /<br>DragonChinese88 |
|----------------|--------------------------------------------------------|
| GAME TYPE      | Slot                                                   |
| LAYOUT         | 5 Reels, 3 Rows                                        |
| LINES/WAYS     | 243 ways                                               |
| PAY ORDER      | Left to Right                                          |
| RTP            | 96% / 94% / 88%                                        |
| VOLATILITY     | Medium – Extreme                                       |
| MIN / MAX BET  | 0,20/ 100                                              |
| MAX MULTIPLIER | x8000                                                  |
| MAX EXPOSURE   | 800000                                                 |
| HIT FREQUENCY  | 17.58% / 17.67% / 15.7%                                |
| ASPECT RATIO   | Responsive                                             |
| THENAS         | Oriental                                               |
| THEME          | Official                                               |

## **FREE SPINS**

How to trigger?

Landing 3 or more Free Spins symbol during the base game triggers the Free Spins.