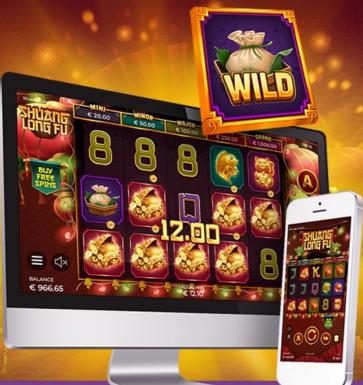

## **GAME DESCRIPTION**

Shuang Long Fu celebrates the Chinese New Year! Embrace the year of the Dragon with this videoslot that encapsulates the wonderful festivity, beautiful visuals and traditional Chinese music.

Varying Multipliers, 3 different types of Exotic Wilds and several other features can be enjoyed in Shuang Long Fu!

3

| GAME ID        | DragonChinese96/<br>DragonChinese /<br>DragonChinese88 |
|----------------|--------------------------------------------------------|
| GAME TYPE      | Slot                                                   |
| LAYOUT         | 5 Reels, 3 Rows                                        |
| LINES/WAYS     | 243 ways                                               |
| PAY ORDER      | Left to Right                                          |
| RTP            | 96% / 94% / 88%                                        |
| VOLATILITY     | Medium – Extreme                                       |
| MIN / MAX BET  | 0,20/ 100                                              |
| MAX MULTIPLIER | x8000                                                  |
| MAX EXPOSURE   | 800000                                                 |
| HIT FREQUENCY  | 17.58% / 17.67% / 15.7%                                |
| ASPECT RATIO   | Responsive                                             |
| THENAS         | Oriental                                               |
| THEME          | Official                                               |

### **EXOTIC WILDS**

There are 3 different types of Exotic Wilds; Green Dragon (multiplier assigned from 2x to 5x), Red Dragon (multiplier assigned from 3x to 7x) and Double Dragon (multiplier assigned from 5x to 50x).