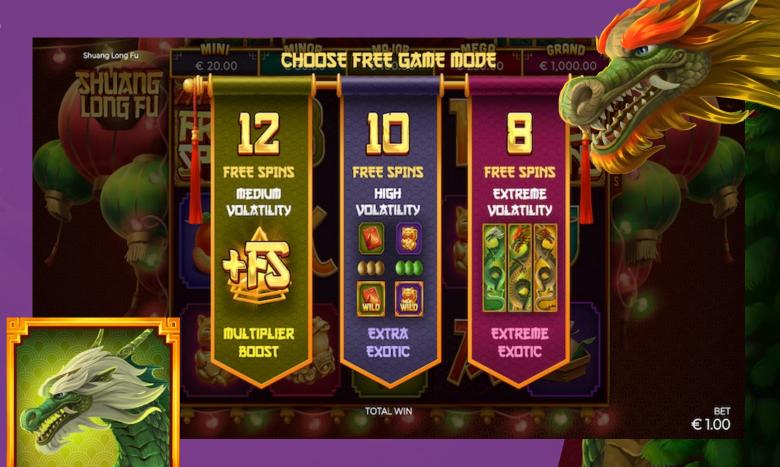

#### **VOLATILITY OPTIONS**

There are 3 options to choose from; Multiplier Boost (medium volatility), Extra Exotic (high volatility) and Extreme Exotic (extreme volatility).

Multiplier Boost options awards 12 initial Free Spins with Medium Volatility, 3 [Free Spins symbol] awards an additional 12 Free Spins.

The Extra Exotic option awards 10 initial Free Spins with High Volatility, 3 [Free Spins symbol] awards an additional 10 Free Spins.

Extreme Exotic option awards 8 initial Free Spins with Extreme Volatility, 3 [Free Spins symbol] award an additional 8 Free Spins.