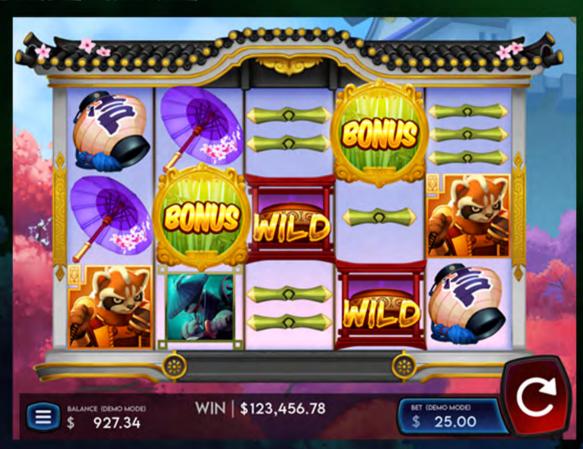

## GAME DESCRIPTION

Powderkeg Studios' third explosive game - Red Panda Rising dares you to challenge the Clan of the Red Paw! In mystical feudal Japan where the threat of rival clans constantly looms, the Red Paw strikes from the shadows at the invading Seganku Clan across 25 paylines in a 5x3 array! Join the Red Paw and hunt for Wild symbols that are Wild for all symbols *including* Bonus symbols! 3+ Bonus and/or Wild symbols award 7 Free Spins, but keep an eye out! Some spins will be blessed by a powerful deity and Wilds that land on the reels can expand and become Wild Reels!

Surrounded by cherry blossom trees and bamboo forests, follow the clans Geishas as they pass through majestic Torii gates and take note of the Wild Reels used in triggering of the Bonus. Those Wild Reels carry over into the Bonus and remain Wild Reels for every Free Spin!

## **BASE GAME**

Wilds are Wild for all symbols including Bonus symbols! Wilds may expand on a spin and become a Wild Reel!

| Hit Frequency | Wild Expansion<br>Frequency | Average Win |
|---------------|-----------------------------|-------------|
| 1:2.58        | 1 : 20.80                   | 3.76        |