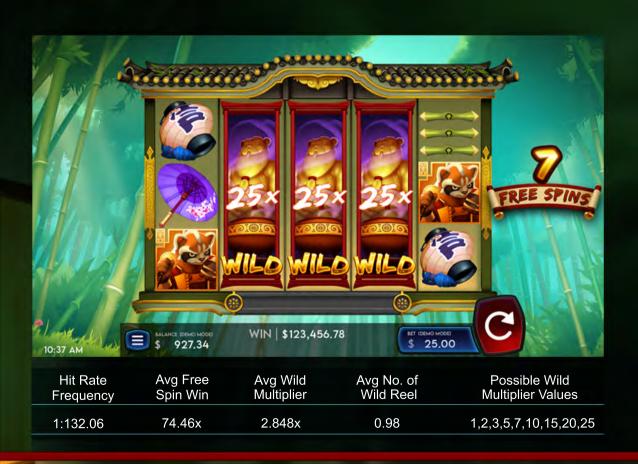

### FREE SPIN BONUS

Landing **3**, **4** or **5** Bonus or Wild symbols on adjacent reels (starting with the leftmost reel) triggers 7 free spins. When a wild is involved in the triggering of the bonus and expands on that spin, an additional 2 free spins are added. All Wild Reels are carried over and held for the entirety of the Bonus!

## FREE SPIN BONUS

Any Wilds that land within the array during the Free Spins Bonus expand and are held for the entirety of the Bonus!

Supercharge your wins with these Wild Reels by multiplying all wins up to 25x! Multiple Wild Reels add their multipliers together!

### **BUY-A-BONUS**

Slice your way to the heart of the battle and purchase the Bonus without needing to trigger it!

The player is given 2 options to choose from:

Option 1 awards the player 3 Bonus symbols for a total of 7 Free Spins.

Option 2 awards 3-4 bonus symbols with 1 guranteed Wild Reel for a total of 9 Free Spins.

| Option 1 Cost | Option 2 Cost |
|---------------|---------------|
| (xBet)        | (xBet)        |
| 30x           | 430x          |