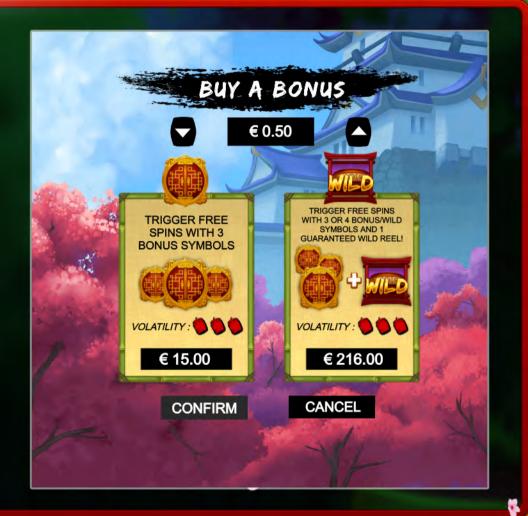

### **BUY-A-BONUS**

Slice your way to the heart of the battle and purchase the Bonus without needing to trigger it!

The player is given 2 options to choose from:

Option 1 awards the player 3 Bonus symbols for a total of 7 Free Spins.

Option 2 awards 3-4 bonus symbols with 1 guranteed Wild Reel for a total of 9 Free Spins.

| Option 1 Cost | Option 2 Cost |
|---------------|---------------|
| (xBet)        | (xBet)        |
| 30x           | 430x          |