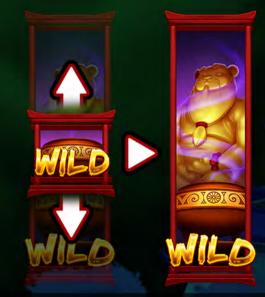

Surrounded by cherry blossom trees and bamboo forests, follow the clans Geishas as they pass through majestic Torii gates and take note of the Wild Reels used in triggering of the Bonus. Those Wild Reels carry over into the Bonus and remain Wild Reels for every Free Spin!

Wild Reels in the Bonus can be powered up even further by the powerful deity and multiply all wins!

Slice your way through the forest and watch the clans battle for supremecy in Red Panda Rising!

## FREE SPIN BONUS

Any Wilds that land within the array during the Free Spins Bonus expand and are held for the entirety of the Bonus!

Supercharge your wins with these Wild Reels by multiplying all wins up to 25x! Multiple Wild Reels add their multipliers together!