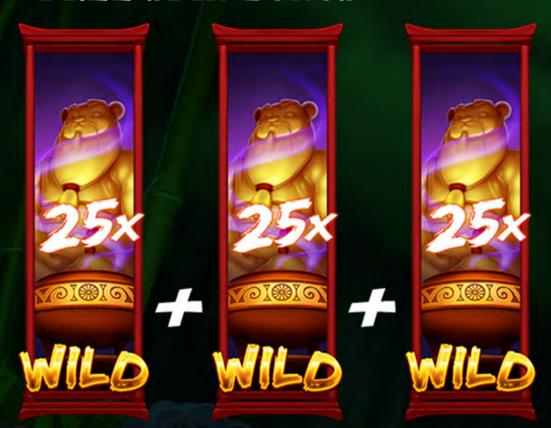

## FREE SPIN BONUS

Any Wilds that land within the array during the Free Spins Bonus expand and are held for the entirety of the Bonus!

Supercharge your wins with these Wild Reels by multiplying all wins up to 25x! Multiple Wild Reels add their multipliers together!