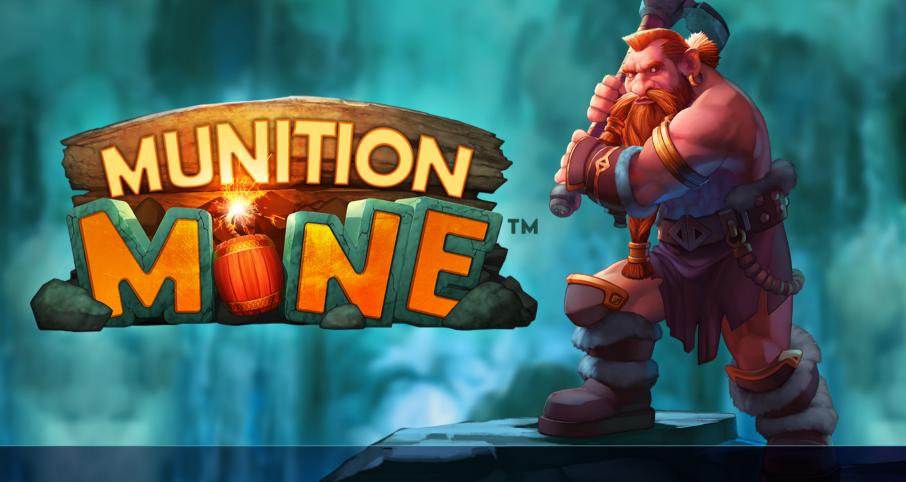

GAME NAME: MUNITION MINE

COMING SOON IN Q4 2023

GAME SHEET V1.0

Slot Matrix

# GAME DESCRIPTION

Powderkeg Studios' debut title - Munition Mine™ - takes players on an exciting mine cart ride to claim treasures from ancient mountain depths! It's dwarves vs. goblins carving out the best haul across 576 ways in this 34443 matrix. Lookout for the Chest where 3 or more trigger the Free Spins and take you on an adventure back to the Dwarves Forge to restock your stores.

A thrilling rollercoaster ride with explosive upgrades, Munition Mine™ aims to strike it rich in this world of glittering caves.