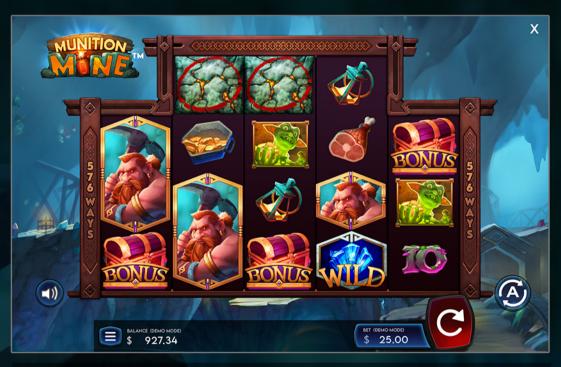

# GAME DESCRIPTION

Powderkeg Studios' debut title - Munition Mine™ - takes players on an exciting mine cart ride to claim treasures from ancient mountain depths! It's dwarves vs. goblins carving out the best haul across 576 ways in this 34443 matrix. Lookout for the Chest where 3 or more trigger the Free Spins and take you on an adventure back to the Dwarves Forge to restock your stores.

# INFO TABLE

| GAME ID        | MunitionMine96* MunitionMine95 MunitionMine94 MunitionMine88 |  |  |
|----------------|--------------------------------------------------------------|--|--|
| GAME TYPE      | Slot                                                         |  |  |
| LAYOUT         | 34443                                                        |  |  |
| LINES/WAYS     | 576 Ways                                                     |  |  |
| RTP            | <b>96.51%*</b> / 95.00% / 94.56% / 88.25%                    |  |  |
| VOLATILITY     | High                                                         |  |  |
| MIN / MAX BET  | 0.50 / 100.00                                                |  |  |
| MAX MULTIPLIER | <b>x4,600*</b> / x4,106 / x4,106 / x4,275                    |  |  |
| MAX EXPOSURE   | <b>230000*</b> / 205000 / 205300 / 213750                    |  |  |
| HIT FREQUENCY  | <b>34.96%*</b> / 35.00% / 35.09% / 35.09%                    |  |  |

| ASPECT RATIO       | 16:9, Responsive                           |
|--------------------|--------------------------------------------|
| THEME              | Dwarf, Mining, Adventure                   |
| IN-GAME FREE SPINS | YES                                        |
| BUY INTO BONUS     | NO                                         |
| PROMO FREE SPINS   | YES                                        |
| GAME FEATURES      | MUNITION MINE™ FEATURE<br>FREE SPINS BONUS |