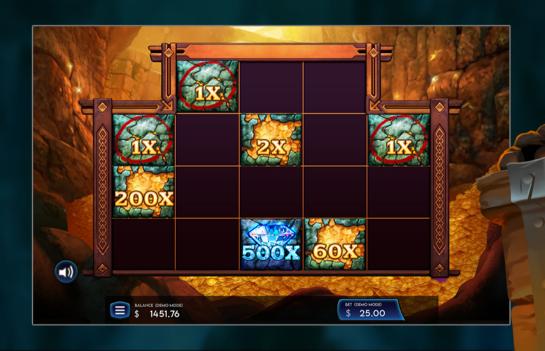

## MUNITION MINE™ FEATURE

Powderkegs upgrade the multipliers on any adjacent (Vertical, Horizontal or Diagonal) Veins of Gold by a random number of tiers. the more valuable the multiplier, the more valuable the increases!

Powderkeg upgrades adjacent Gold Vein's multiplier and can turn it into another Powderkeg!

Powderkeg explodes and upgrades multiplier on itself and adjacent Gold Veins.

Chain reactions can upgrade each Gold Vein several times over back to back for epic wins!

### MUNITION MINE THE FEATURE

Powderkegs explode, digging through all adjacent Gold Veins for randomly larger and larger multipliers. With a max multiplier of 500x there is huge potential in every position!

Land a new vein or another Powderkeg to reset your spin counter and find more gold for your hoard.

Filling the entire array with Gold Veins, or running out of spins ends the Munition Mine™ feature.

| Possible Symbol Multiplier Values                                                                                                           | Hit Frequency<br>(From Free Spins) | Hit Frequency<br>(From Base Game) | Ave Win | Max Win |
|---------------------------------------------------------------------------------------------------------------------------------------------|------------------------------------|-----------------------------------|---------|---------|
| 1, 2, 3, 4, 5, 6, 7, 8, 9, 10, 12, 15, 18, 20, 25, 30, 35, 40, 45, 50, 55, 60, 65, 70, 75,80, 85, 90,100, 125, 150, 175, 200, 225, 250, 500 | x33.26                             | 1 : 134.7                         | 22.46x  | 4600x   |