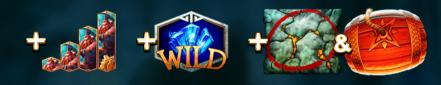

## MUNITION MINE™ FEATURE

Powderkegs upgrade the multipliers on any adjacent (Vertical, Horizontal or Diagonal) Veins of Gold by a random number of tiers. the more valuable the multiplier, the more valuable the increases!

Powderkeg upgrades adjacent Gold Vein's multiplier and can turn it into another Powderkeg!

Powderkeg explodes and upgrades multiplier on itself and adjacent Gold Veins.

Chain reactions can upgrade each Gold Vein several times over back to back for epic wins!

### MUNITION MINE THE FEATURE

Powderkegs explode, digging through all adjacent Gold Veins for randomly larger and larger multipliers. With a max multiplier of 500x there is huge potential in every position!

Land a new vein or another Powderkeg to reset your spin counter and find more gold for your hoard.

Filling the entire array with Gold Veins, or running out of spins ends the Munition Mine™ feature.

| Possible Symbol Multiplier Values                                                                                                           | Hit Frequency<br>(From Free Spins) | Hit Frequency<br>(From Base Game) | Ave Win | Max Win |
|---------------------------------------------------------------------------------------------------------------------------------------------|------------------------------------|-----------------------------------|---------|---------|
| 1, 2, 3, 4, 5, 6, 7, 8, 9, 10, 12, 15, 18, 20, 25, 30, 35, 40, 45, 50, 55, 60, 65, 70, 75,80, 85, 90,100, 125, 150, 175, 200, 225, 250, 500 | x33.26                             | 1 : 134.7                         | 22.46x  | 4600x   |