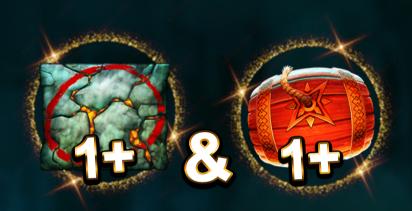

### FREE SPIN BONUS

Average Free Spin Munition Mine Free Spin Win Hit Rate Frequency Feature Hit Rate

x33.26 1:134.7 1:37.1

Landing 3, 4 or 5 Bonus symbols awards 8, 10, or 14 free spins. Loads of Dwarves roam this stronghold and tons of Wilds to make big combinations!

High Value symbols abound, with even more Powderkegs and Gold Veins so the Munition Mine™ Feature can be triggered on any spin!

award the