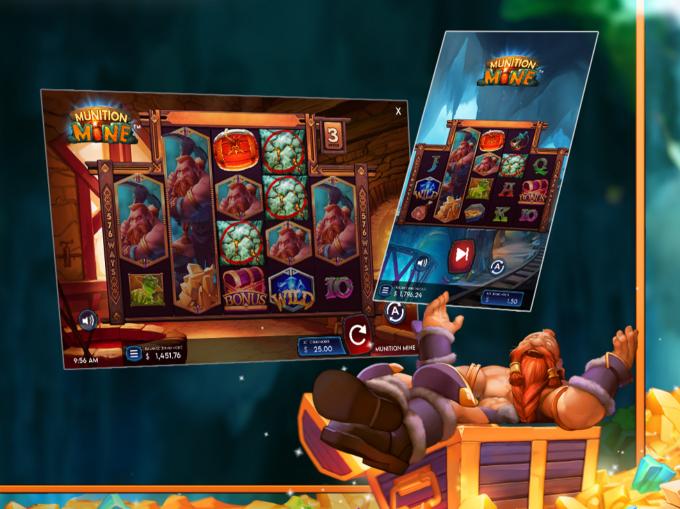

# GAME DESCRIPTION

Powderkeg Studios' debut title - Munition Mine™ - takes players on an exciting mine cart ride to claim treasures from ancient mountain depths! It's dwarves vs. goblins carving out the best haul across 576 ways in this 34443 matrix. Lookout for the Chest where 3 or more trigger the Free Spins and take you on an adventure back to the Dwarves Forge to restock your stores.

Step deep into the heart of a mystical mine. where precious gems and metals are waiting to be discovered! The Munition Mine™ feature has you wading for priceless treasure through rivers of gold. Powderkegs drop down only to detonate, digging through exposed veins for bigger rewards!

Chain reactions ratchet up the explosive potential with each blast diving ever deeper. Land a new Gold Vein or Powderkeg to reset you treasure finding chances! What are you waiting for? Climb aboard a mine cart and journey into the depths of Munition Mine.

A thrilling rollercoaster ride with explosive upgrades, Munition Mine™ aims to strike it rich in this world of glittering caves.