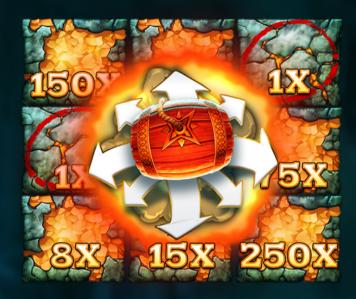

## MUNITION MINE™ FEATURE

Powderkegs upgrade the multipliers on any adjacent (Vertical, Horizontal or Diagonal) Veins of Gold by a random number of tiers. the more valuable the multiplier, the more valuable the increases!

Powderkeg upgrades adjacent Gold Vein's multiplier and can turn it into another Powderkeg!

Powderkeg explodes and upgrades multiplier on itself and adjacent Gold Veins.

Chain reactions can upgrade each Gold Vein several times over back to back for epic wins!

### MUNITION MINE THE FEATURE

Powderkegs explode, digging through all adjacent Gold Veins for randomly larger and larger multipliers. With a max multiplier of 500x there is huge potential in every position!

Land a new vein or another Powderkeg to reset your spin counter and find more gold for your hoard.

Filling the entire array with Gold Veins, or running out of spins ends the Munition Mine™ feature.

| Possible Symbol Multiplier Values                                                                                                           | Hit Frequency<br>(From Free Spins) | Hit Frequency<br>(From Base Game) | Ave Win | Max Win |
|---------------------------------------------------------------------------------------------------------------------------------------------|------------------------------------|-----------------------------------|---------|---------|
| 1, 2, 3, 4, 5, 6, 7, 8, 9, 10, 12, 15, 18, 20, 25, 30, 35, 40, 45, 50, 55, 60, 65, 70, 75,80, 85, 90,100, 125, 150, 175, 200, 225, 250, 500 | x33.26                             | 1 : 134.7                         | 22.46x  | 4600x   |