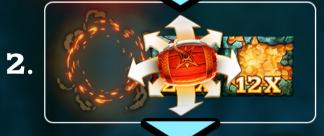

Powderkeg upgrades adjacent Gold Vein's multiplier and can turn it into another Powderkeg!

Powderkeg explodes and upgrades multiplier on itself and adjacent Gold Veins.

Chain reactions can upgrade each Gold Vein several times over back to back for epic wins!

### MUNITION MINE THE FEATURE

Powderkegs explode, digging through all adjacent Gold Veins for randomly larger and larger multipliers. With a max multiplier of 500x there is huge potential in every position!

Land a new vein or another Powderkeg to reset your spin counter and find more gold for your hoard.

Filling the entire array with Gold Veins, or running out of spins ends the Munition Mine™ feature.

| Possible Symbol Multiplier Values                                                                                                           | Hit Frequency<br>(From Free Spins) | Hit Frequency<br>(From Base Game) | Ave Win | Max Win |
|---------------------------------------------------------------------------------------------------------------------------------------------|------------------------------------|-----------------------------------|---------|---------|
| 1, 2, 3, 4, 5, 6, 7, 8, 9, 10, 12, 15, 18, 20, 25, 30, 35, 40, 45, 50, 55, 60, 65, 70, 75,80, 85, 90,100, 125, 150, 175, 200, 225, 250, 500 | x33.26                             | 1 : 134.7                         | 22.46x  | 4600x   |