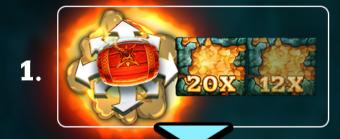

## MUNITION MINE™ FEATURE

Powderkegs upgrade the multipliers on any adjacent (Vertical, Horizontal or Diagonal) Veins of Gold by a random number of tiers. the more valuable the multiplier, the more valuable the increases!

Powderkeg upgrades adjacent Gold Vein's multiplier and can turn it into another Powderkeg!

Powderkeg explodes and upgrades multiplier on itself and adjacent Gold Veins.

Chain reactions can upgrade each Gold Vein several times over back to back for epic wins!

### MUNITION MINE THE FEATURE

Powderkegs explode, digging through all adjacent Gold Veins for randomly larger and larger multipliers. With a max multiplier of 500x there is huge potential in every position!