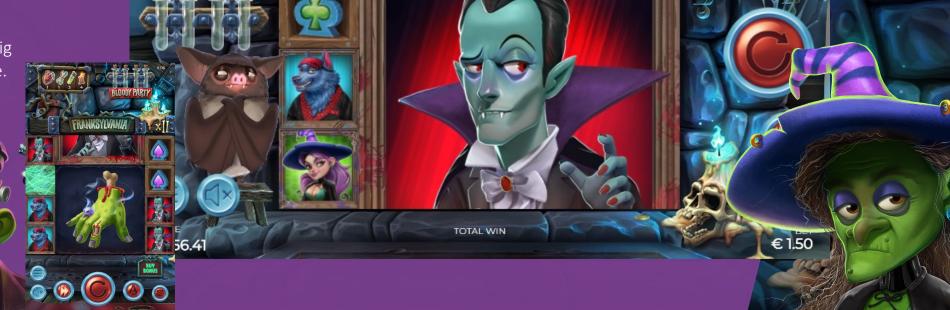

## **TRAIL BONUS**

3 Bonus symbols trigger the Trail Bonus; there are 3 different Trail Bonus board map configurations. They are chosen randomly.

## **TRAIL BONUS COLLECTIONS**

Hearts - Extra Life for an extra chance to not get killed.

Gargoyles and Candles - Light candles on the Gargoyle for more money.

Zombie Dog and Dog Bones -Get the Zombie Dog to fetch Bones for more money.

Super Potion - Turn into a bat and fly through the coins, collecting all of them on the path!

# **BLOODY PARTY SPIN**

4 collected Blood Vile symbols trigger the Bloody Party Spin feature. Reels respin for free after the 4th symbol is collected.