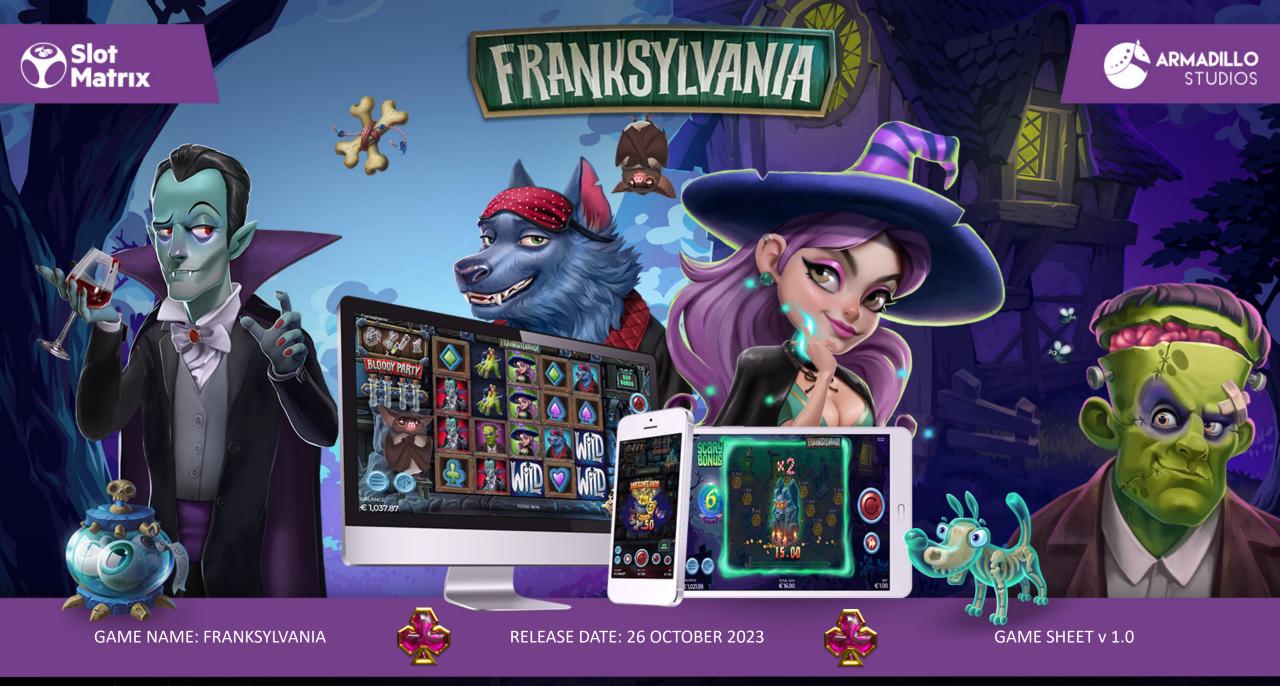

## **GAME DESCRIPTION**

Join Frank and his entourage of spooky confidants in Armadillo's latest release! This immersive videoslot has numerous different features that will amplify game play to the maximum!

Set in Frank's haunted house, the atmosphere, soundtrack and creepy animations will have you on the edge of your seats!

| GAME ID        | Franksylvania96 / Franksylvania |  |
|----------------|---------------------------------|--|
| GAME TYPE      | Slot                            |  |
| LAYOUT         | 5 reels, 4 rows                 |  |
| LINES/WAYS     | 25                              |  |
| PAY ORDER      | Left to Right                   |  |
| RTP            | 96% / 94%                       |  |
| VOLATILITY     | High                            |  |
| MIN / MAX BET  | 0,25 / 100                      |  |
| MAX MULTIPLIER | X2758 / X2743                   |  |
| MAX EXPOSURE   | 275,800 / 274,300               |  |
| HIT FREQUENCY  | 22,05% / 21,80%                 |  |
| ASPECT RATIO   | Responsive                      |  |
| THEME          | Themed Slot                     |  |

## FRANKSYLVANIA