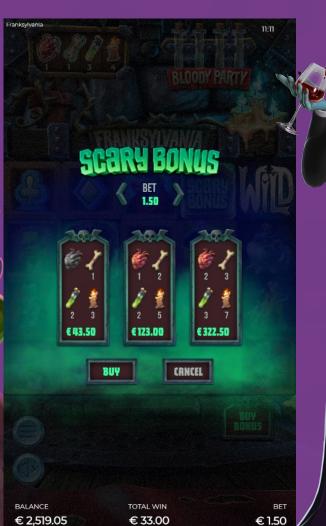

# **BLOODY PARTY SPIN**

4 collected Blood Vile symbols trigger the Bloody Party Spin feature. Reels respin for free after the 4th symbol is collected.

## **BUY BONUS & TURBO MODE**

Buy the free spins and jump straight into the bonus, perfect for exploring the free spins experience in a limited time.

Play at faster speeds with less repetitive animations and disruptions.