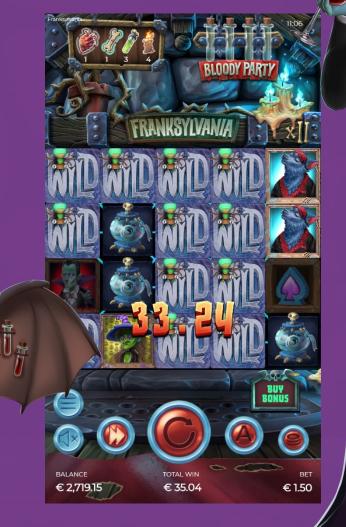

## **GAME DESCRIPTION**

Join Frank and his entourage of spooky confidants in Armadillo's latest release! This immersive videoslot has numerous different features that will amplify game play to the maximum!

Set in Frank's haunted house, the atmosphere, soundtrack and creepy animations will have you on the edge of your seats!

| GAME ID        | Franksylvania96 / Franksylvania |  |
|----------------|---------------------------------|--|
| GAME TYPE      | Slot                            |  |
| LAYOUT         | 5 reels, 4 rows                 |  |
| LINES/WAYS     | 25                              |  |
| PAY ORDER      | Left to Right                   |  |
| RTP            | 96% / 94%                       |  |
| VOLATILITY     | High                            |  |
| MIN / MAX BET  | 0,25 / 100                      |  |
| MAX MULTIPLIER | X2758 / X2743                   |  |
| MAX EXPOSURE   | 275,800 / 274,300               |  |
| HIT FREQUENCY  | 22,05% / 21,80%                 |  |
| ASPECT RATIO   | Responsive                      |  |
| THEME          | Themed Slot                     |  |

## RANDOM WILDS & WILD REELS

Random positions substitute with Wilds. 1-4 Wilds can be awarded with each trigger.

Each position on randomly selected reels substitute with Wilds, 1-3 Wilds can be awarded with each trigger.

## COLOSSAL REELS

Adjacent reels are randomly selected and fuse together to create bigger symbols.

Fused reels range from creating 2x2, 3x3, or 4x4 big symbols during the feature.

RANDOM MULTIPLIERS & SYMBOL UPGRADE

Random multipliers of 2x, 3x, 4x or 5x is displayed at the start of the spin and applied to all line wins.

Any low paying symbol on the reels is randomly chosen and upgraded to a higher paying symbol.

FRANKSYLVANIA