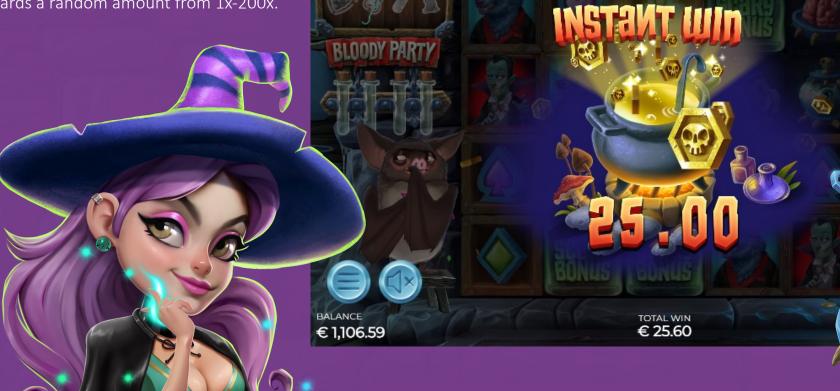

|  |  |



## FRANKSYLVANIA



## RANDOM WILDS & WILD REELS

Random positions substitute with Wilds. 1-4 Wilds can be awarded with each trigger.

Each position on randomly selected reels substitute with Wilds, 1-3 Wilds can be awarded with each trigger.











## COLOSSAL REELS

Adjacent reels are randomly selected and fuse together to create bigger symbols.

Fused reels range from creating 2x2, 3x3, or 4x4 big symbols during the feature.











RANDOM MULTIPLIERS & SYMBOL UPGRADE

Random multipliers of 2x, 3x, 4x or 5x is displayed at the start of the spin and applied to all line wins.

Any low paying symbol on the reels is randomly chosen and upgraded to a higher paying symbol.







FRANKSYLVANIA



## **INSTANT WIN**

Awards a random amount from 1x-200x.









## **TRAIL BONUS**

3 Bonus symbols trigger the Trail Bonus; there are 3 different Trail Bonus board map configurations. They are chosen randomly.









## **TRAIL BONUS COLLECTIONS**



Hearts - Extra Life for an extra chance to not get killed.





Gargoyles and Candles - Light candles on the Gargoyle for more money.



Zombie Dog and Dog Bones -Get the Zombie Dog to fetch Bones for more money.



Super Potion - Turn into a bat and fly through the coins, collecting all of them on the path!









# **BLOODY PARTY SPIN**

4 collected Blood Vile symbols trigger the Bloody Party Spin feature. Reels respin for free after the 4th symbol is collected.









## **BUY BONUS & TURBO MODE**

Buy the free spins and jump straight into the bonus, perfect for exploring the free spins e