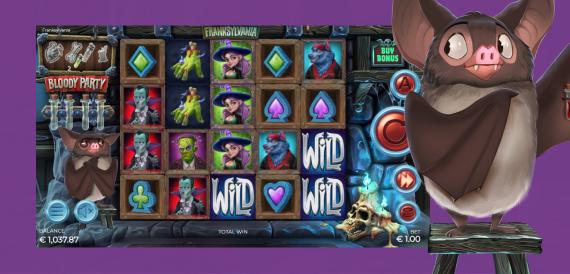

## RANDOM WILDS & WILD REELS

Random positions substitute with Wilds. 1-4 Wilds can be awarded with each trigger.

Each position on randomly selected reels substitute with Wilds, 1-3 Wilds can be awarded with each trigger.

# **BLOODY PARTY SPIN**

4 collected Blood Vile symbols trigger the Bloody Party Spin feature. Reels respin for free after the 4th symbol is collected.