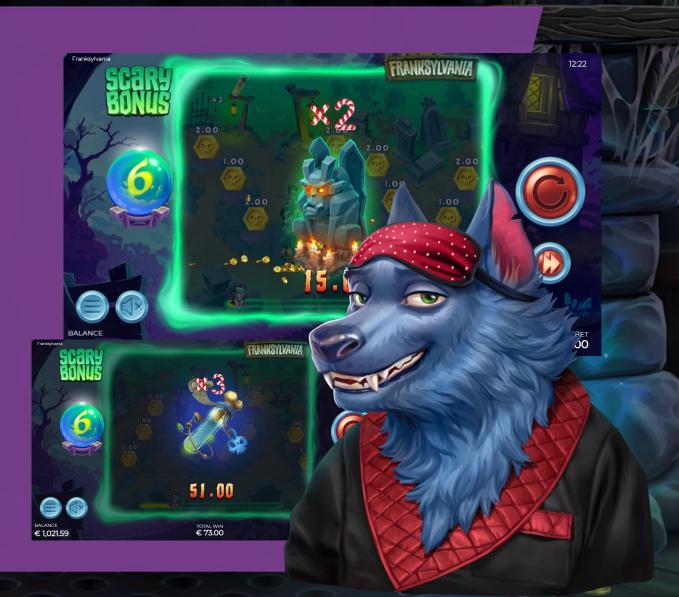

## **TRAIL BONUS**

3 Bonus symbols trigger the Trail Bonus; there are 3 different Trail Bonus board map configurations. They are chosen randomly.

## **TRAIL BONUS COLLECTIONS**

Hearts - Extra Life for an extra chance to not get killed.

Gargoyles and Candles - Light candles on the Gargoyle for more money.

Zombie Dog and Dog Bones -Get the Zombie Dog to fetch Bones for more money.

Super Potion - Turn into a bat and fly through the coins, collecting all of them on the path!