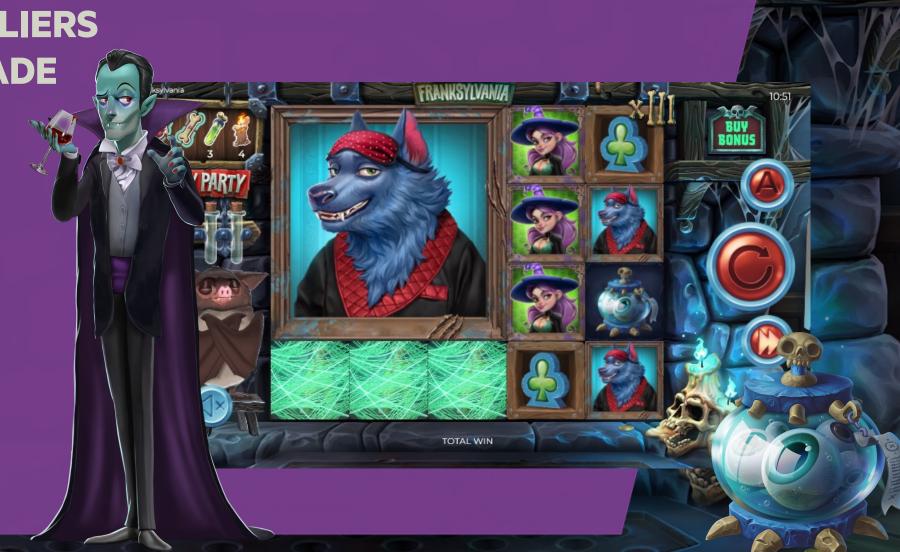

## **GAME DESCRIPTION**

Join Frank and his entourage of spooky confidants in Armadillo's latest release! This immersive videoslot has numerous different features that will amplify game play to the maximum!

Set in Frank's haunted house, the atmosphere, soundtrack and creepy animations will have you on the edge of your seats!

| GAME ID        | Franksylvania96 / Franksylvania |  |
|----------------|---------------------------------|--|
| GAME TYPE      | Slot                            |  |
| LAYOUT         | 5 reels, 4 rows                 |  |
| LINES/WAYS     | 25                              |  |
| PAY ORDER      | Left to Right                   |  |
| RTP            | 96% / 94%                       |  |
| VOLATILITY     | High                            |  |
| MIN / MAX BET  | 0,25 / 100                      |  |
| MAX MULTIPLIER | X2758 / X2743                   |  |
| MAX EXPOSURE   | 275,800 / 274,300               |  |
| HIT FREQUENCY  | 22,05% / 21,80%                 |  |
| ASPECT RATIO   | Responsive                      |  |
| THEME          | Themed Slot                     |  |

## COLOSSAL REELS

Adjacent reels are randomly selected and fuse together to create bigger symbols.

Fused reels range from creating 2x2, 3x3, or 4x4 big symbols during the feature.

RANDOM MULTIPLIERS & SYMBOL UPGRADE

Random multipliers of 2x, 3x, 4x or 5x is displayed at the start of the spin and applied to all line wins.

Any low paying symbol on the reels is randomly chosen and upgraded to a higher paying symbol.

FRANKSYLVANIA