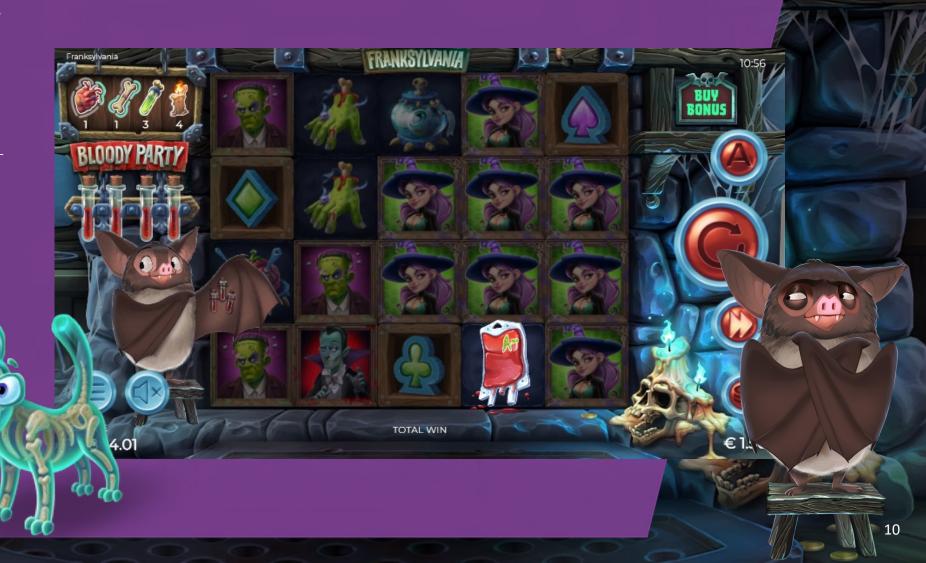

## **GAME DESCRIPTION**

Join Frank and his entourage of spooky confidants in Armadillo's latest release! This immersive videoslot has numerous different features that will amplify game play to the maximum!

Set in Frank's haunted house, the atmosphere, soundtrack and creepy animations will have you on the edge of your seats!

| GAME ID        | Franksylvania96 / Franksylvania |  |
|----------------|---------------------------------|--|
| GAME TYPE      | Slot                            |  |
| LAYOUT         | 5 reels, 4 rows                 |  |
| LINES/WAYS     | 25                              |  |
| PAY ORDER      | Left to Right                   |  |
| RTP            | 96% / 94%                       |  |
| VOLATILITY     | High                            |  |
| MIN / MAX BET  | 0,25 / 100                      |  |
| MAX MULTIPLIER | X2758 / X2743                   |  |
| MAX EXPOSURE   | 275,800 / 274,300               |  |
| HIT FREQUENCY  | 22,05% / 21,80%                 |  |
| ASPECT RATIO   | Responsive                      |  |
| THEME          | Themed Slot                     |  |

# **BLOODY PARTY SPIN**

4 collected Blood Vile symbols trigger the Bloody Party Spin feature. Reels respin for free after the 4th symbol is collected.