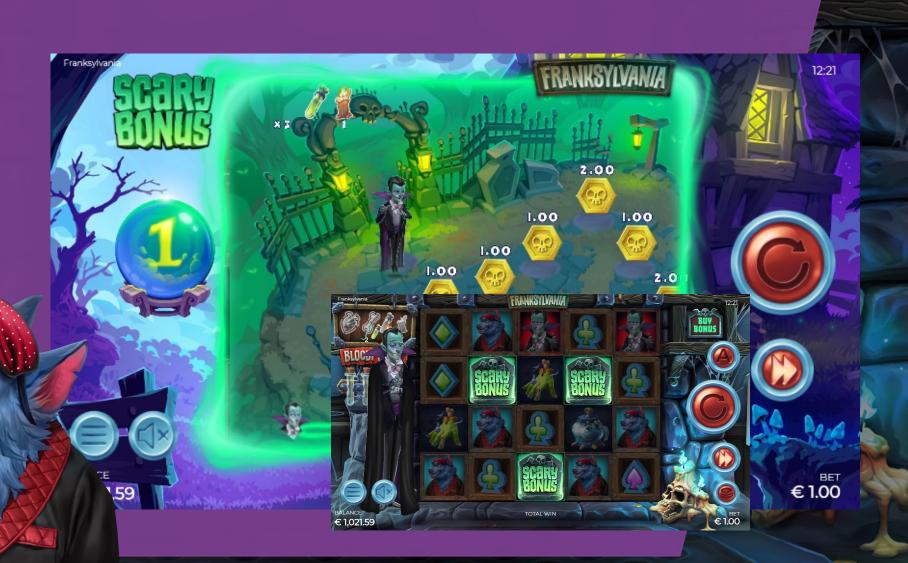

## **TRAIL BONUS**

3 Bonus symbols trigger the Trail Bonus; there are 3 different Trail Bonus board map configurations. They are chosen randomly.

## **TRAIL BONUS COLLECTIONS**

Hearts - Extra Life for an extra chance to not get killed.

Gargoyles and Candles - Light candles on the Gargoyle for more money.

Zombie Dog and Dog Bones -Get the Zombie Dog to fetch Bones for more money.

# **BLOODY PARTY SPIN**

4 collected Blood Vile symbols trigger the Bloody Party Spin feature. Reels respin for free after the 4th symbol is collected.