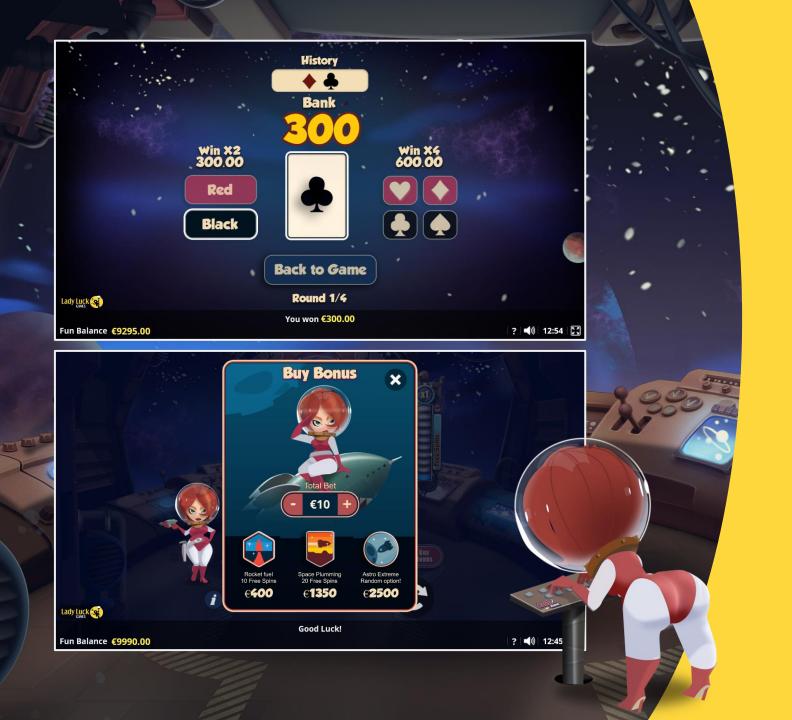

7 prizes: 20 Free Spins and 2X Multiplier
8 prizes: 20 Free Spins and 5X Multiplier
9 prizes: 20 Free Spins and 10X Multiplier
10 prizes: 20 Free Spins and 20X Multiplier

You can have the opportunity to risk it all and gamble to increase your wins.

Choose between betting on red or black to double your win or go for the card suit bet to increase your win four times.

Can`t wait for the exciting bonus round? Use our brand-new Buy Bonus and get yourself a shortcut!