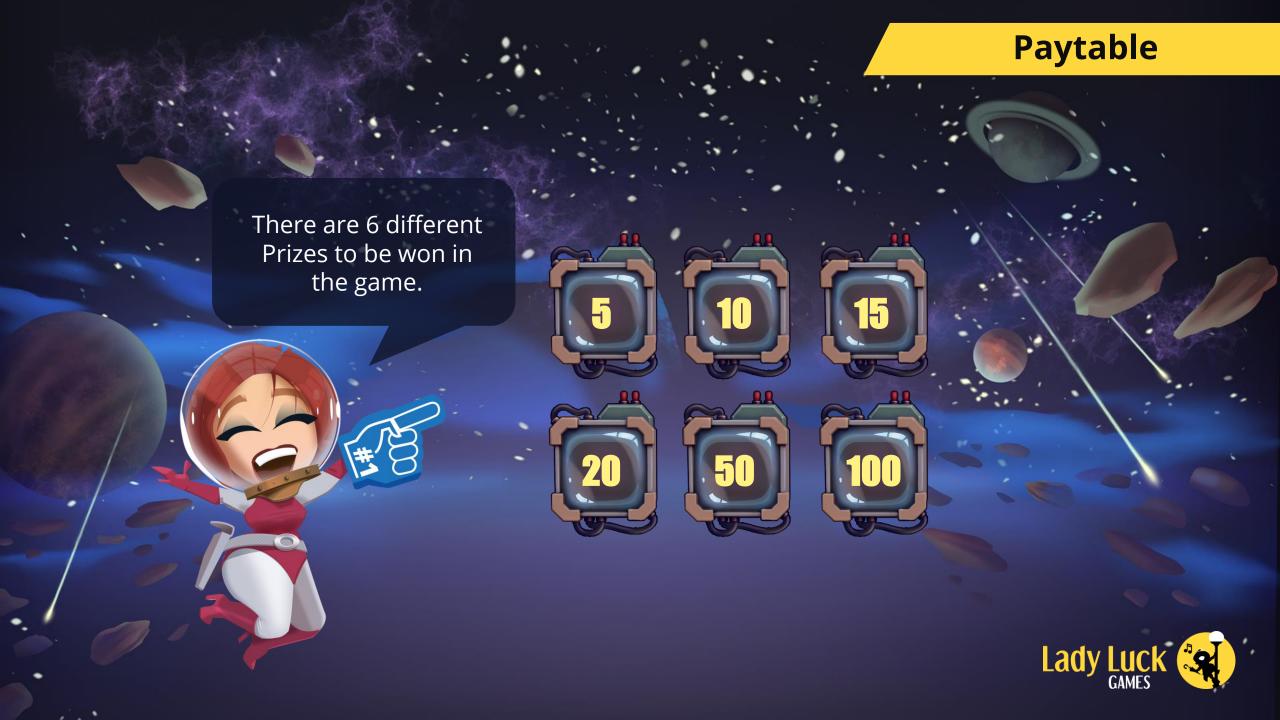

# **Free spins**

Free spins are triggered by hitting at least 4 different Prizes in the same spin.

Triggering Free Spins will bring you on an epic adventure with the potential of getting great rewards!

4 prizes: 10 Free Spins5 prizes: 15 Free Spins6 prizes: 20 Free Spins

7 prizes: 20 Free Spins and 2X Multiplier
8 prizes: 20 Free Spins and 5X Multiplier
9 prizes: 20 Free Spins and 10X Multiplier
10 prizes: 20 Free Spins and 20X Multiplier

You can have the opportunity to risk it all and gamble to increase your wins.