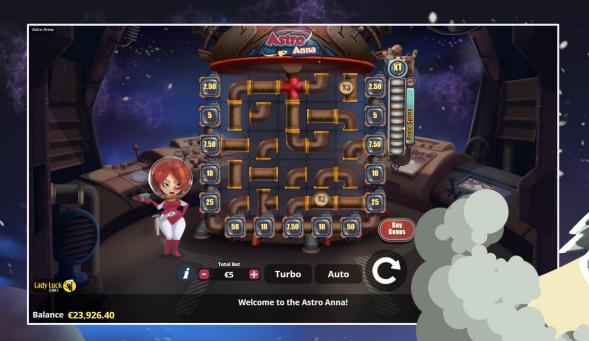

# Explore the irresistible space world with the fearless cosmonaut - Astro Anna!

This fantastic Pipe Mechanics slot takes you on an unforgettable adventure to the moon and back! Against all odds and gravity, Astro Anna is there to help you connect those copper pipes, so you can enjoy your cosmic adventure with Ultra Astro Wins! Can you see a shooting star? Make a wish!

# **Pipes**

There are 11 Pipe symbols in the game. Each Pipe symbol can connect to other pipe pieces forming a line.

# **Pipe connections**

Winning combination is formed when the entrance pipe is connected to a win at one of the sides.