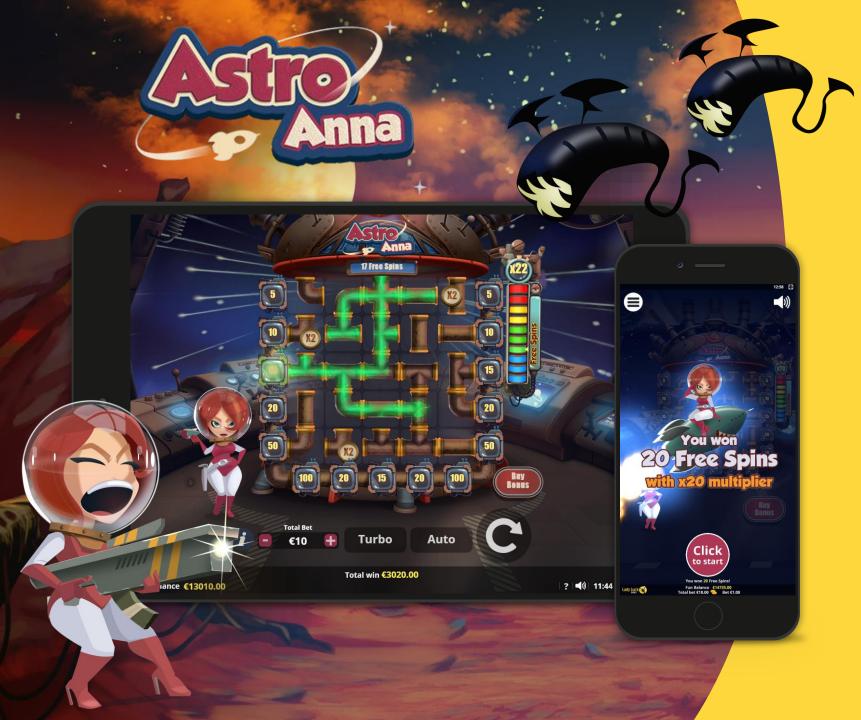

# Explore the irresistible space world with the fearless cosmonaut - Astro Anna!

This fantastic Pipe Mechanics slot takes you on an unforgettable adventure to the moon and back! Against all odds and gravity, Astro Anna is there to help you connect those copper pipes, so you can enjoy your cosmic adventure with Ultra Astro Wins! Can you see a shooting star? Make a wish!

# **Free spins**

Free spins are triggered by hitting at least 4 different Prizes in the same spin.

Triggering Free Spins will bring you on an epic adventure with the potential of getting great rewards!

4 prizes: 10 Free Spins5 prizes: 15 Free Spins6 prizes: 20 Free Spins

7 prizes: 20 Free Spins and 2X Multiplier
8 prizes: 20 Free Spins and 5X Multiplier
9 prizes: 20 Free Spins and 10X Multiplier
10 prizes: 20 Free Spins and 20X Multiplier

You can have the opportunity to risk it all and gamble to increase your wins.

Choose between betting on red or black to double your win or go for the card suit bet to increase your win four times.

Can`t wait for the exciting bonus round? Use our brand-new Buy Bonus and get yourself a shortcut!