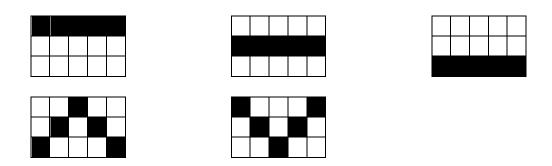

-|
| 0.1     | 20-01-2020 | KC | First draft     |
| 0.2     | 24/01/2020 | TC | Content updated |
|         |            |    |                 |

# Fruits & 777s – paytable

### PAYTABLE

Multipliers are applied to the line bet

| Image | Name   | 20AK | 3OAK | 40AK   | 50AK   |
|-------|--------|------|------|--------|--------|
|       | Seven  | -    | X100 | X1,000 | X3,000 |
|       | Melon  | -    | X50  | X200   | X1,000 |
|       | Grapes | -    | X50  | X200   | X1,000 |
|       | Plum   | -    | X20  | X100   | X250   |
|       | Orange | -    | X20  | X100   | X250   |
|       | Lemon  | -    | X20  | X100   | X200   |
|       | Cherry | X5   | X20  | X100   | X200   |

# Fruits & 777s – paytable

### PAYLINES

FRUITS & 777's has five paylines paying left to right as follows.